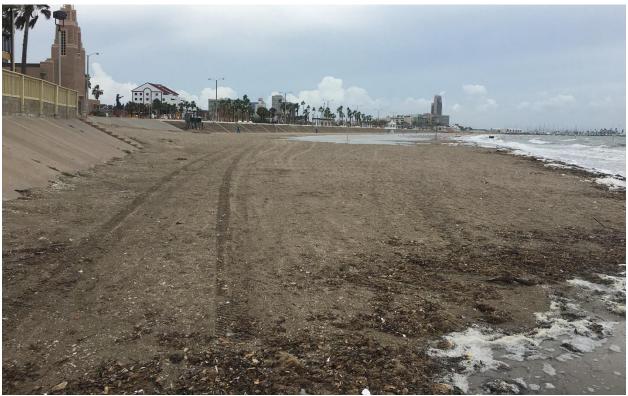

South of STA 425+00

**CEPRA Beach Monitoring Program:** 

McGee Beach: Site Photos Post-Hurricane Harvey

3 Oct 2017

North of STA 0+00

South of STA 0+00

North of STA 0+50

South of STA 0+50