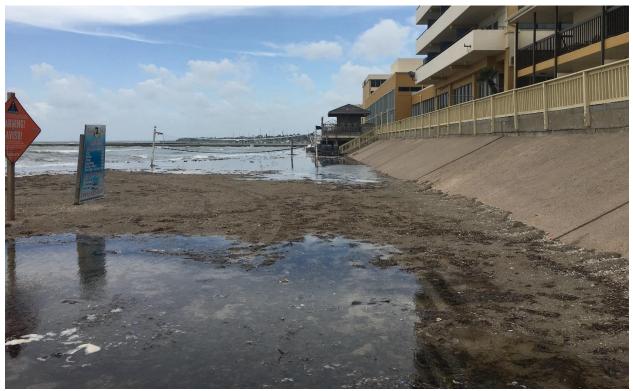

South of STA 425+00

**CEPRA Beach Monitoring Program:** 

McGee Beach: Site Photos Post-Hurricane Harvey

3 Oct 2017

North of STA 0+00

South of STA 0+00

North of STA 0+50

South of STA 0+50