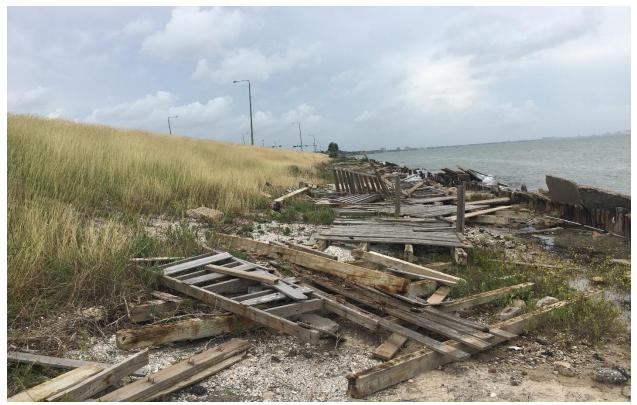

2017





North of STA 0+00



South of STA 0+00



North of STA 0+50



South of STA 0+50



North of STA 1+50



South of STA 1+50



North of STA 3+00



South of STA 3+00



North of STA 4+50



South of STA 4+50



North of STA 6+00



South of STA 6+00



North of STA 7+50



South of STA 7+50



North STA of 9+00



South of STA 9+00



North of STA 10+50



South of STA 10+50



North of STA 12+00



South of STA 12+00



North of STA 13+50



South of STA 13+50



North of STA 15+00



South of STA 15+00



North of STA 16+50



South of STA 16+50



North of STA 17+90



South of STA 17+90

**CEPRA Beach Monitoring Program:** 

**University Beach: Site Photos** 

**Post-Hurricane Harvey** 

3 Oct 2017