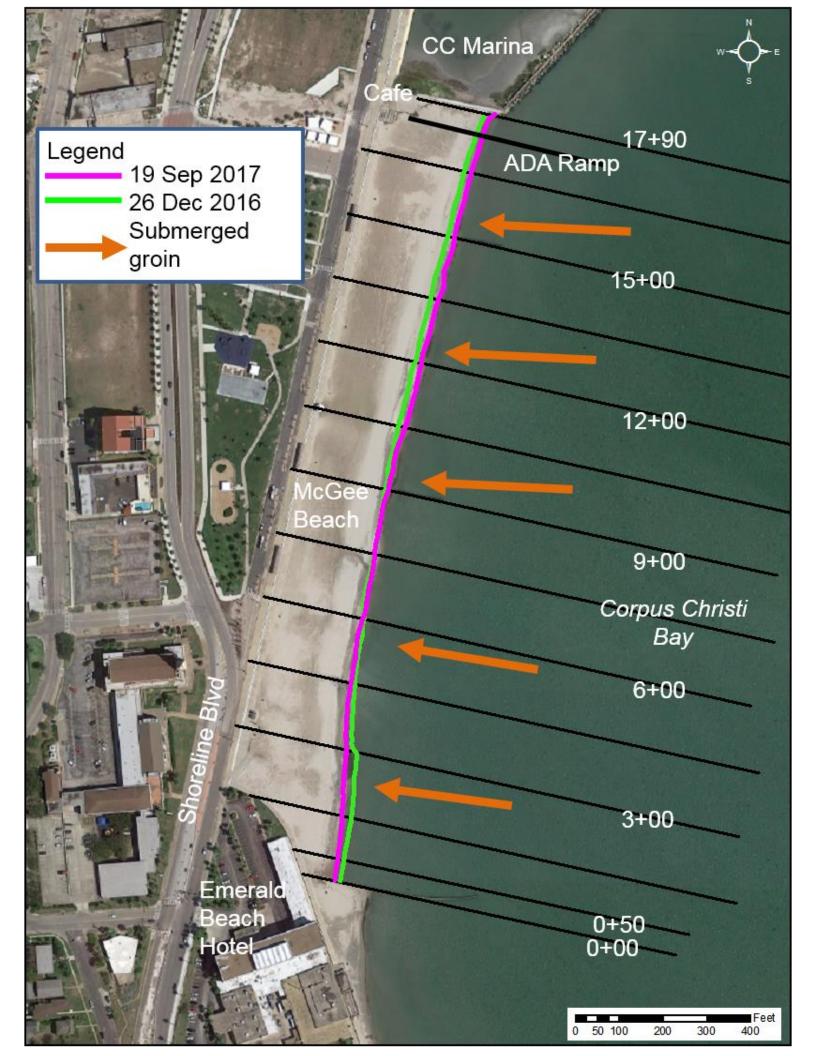

South of STA 425+00

**CEPRA Beach Monitoring Program:** 

McGee Beach: Site Photos Post-Hurricane Harvey

3 Oct 2017

North of STA 0+00

South of STA 0+00

North of STA 0+50

South of STA 0+50