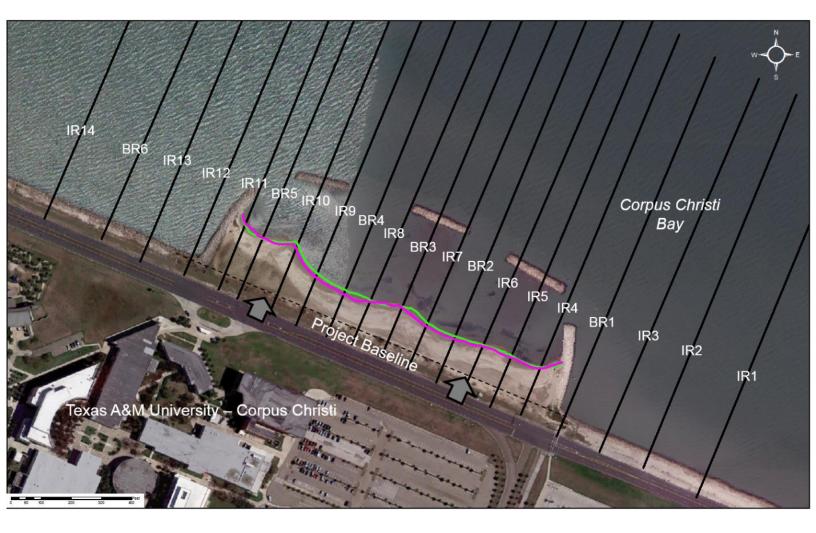

Monitoring Program:** 

McGee Beach: Site Photos Post-Hurricane Harvey

3 Oct 2017





North of STA 0+00



South of STA 0+00



North of STA 0+50



South of STA 0+50



North of STA 1+50



South of STA 1+50



North of STA 3+00



South of STA 3+00



North of STA 4+50



South of STA 4+50



North of STA 6+00



South of STA 6+00



North of STA 7+50



South of STA 7+50



North STA of 9+00



South of STA 9+00



North of STA 10+50



South of STA 10+50



North of STA 12+00



South of STA 12+00



North of STA 13+50



South of STA 13+50



North of STA 15+00



South of STA 15+00



North of STA 16+50



South of STA 16+50



North of STA 17+90



South of STA 17+90

**CEPRA Beach Monitoring Program:** 

**University Beach: Site Photos** 

**Post-Hurricane Harvey** 

3 Oct 2017