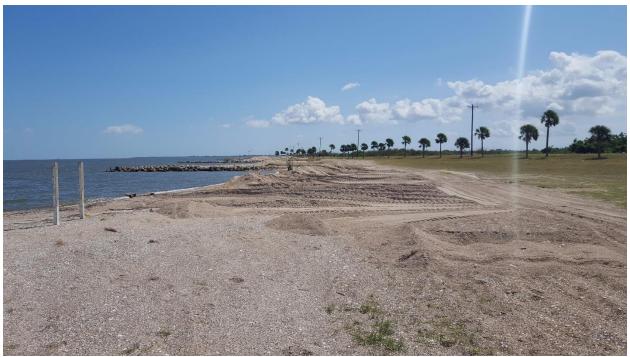

**CEPRA Beach Monitoring Program:** 

Bryan Beach: Site Photos Post-Hurricane Harvey 11 Dec 2017

North of STA -25+00

South of STA -25+00

North of STA -20+00

South of STA -20+00

North of STA -15+00

South of STA -15+00