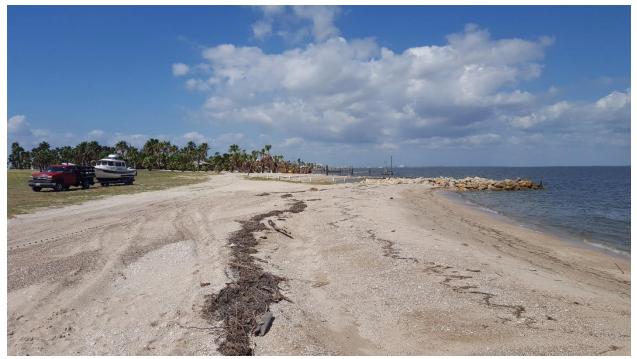

**CEPRA Beach Monitoring Program:** 

Bryan Beach: Site Photos Post-Hurricane Harvey 11 Dec 2017

North of STA -25+00

South of STA -25+00

North of STA -20+00

South of STA -20+00

North of STA -15+00

South of STA -15+00