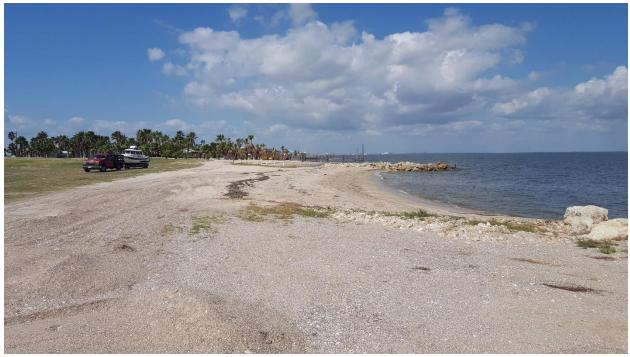

**CEPRA Beach Monitoring Program:** 

Bryan Beach: Site Photos Post-Hurricane Harvey 11 Dec 2017

North of STA -25+00

South of STA -25+00

North of STA -20+00

South of STA -20+00

North of STA -15+00

South of STA -15+00