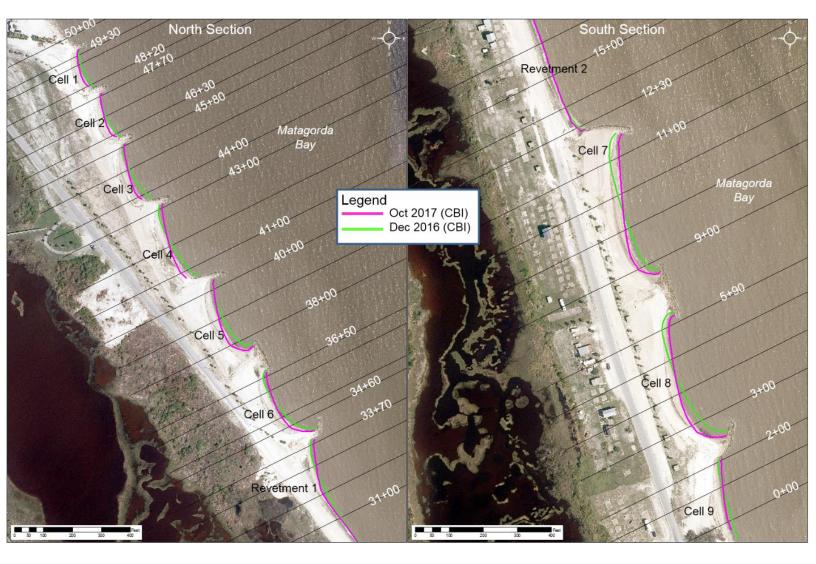

Northwest of STA 45+00

Southeast of STA 45+00

Northwest of STA 45+80

Southeast of STA 45 +80

Northwest of 46+30

Southeast of STA 46+30

Northwest of STA 47+00

Southeast of STA 47+00