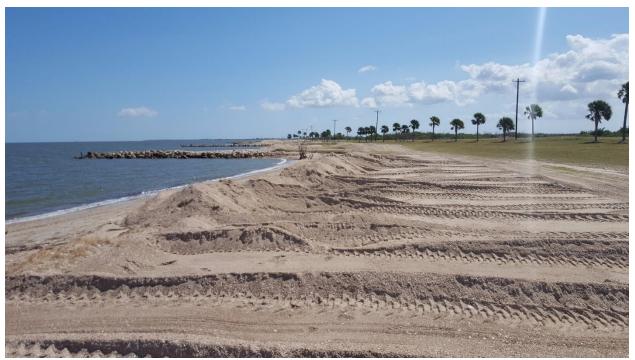

**CEPRA Beach Monitoring Program:** 

Bryan Beach: Site Photos Post-Hurricane Harvey 11 Dec 2017

North of STA -25+00

South of STA -25+00

North of STA -20+00

South of STA -20+00

North of STA -15+00

South of STA -15+00