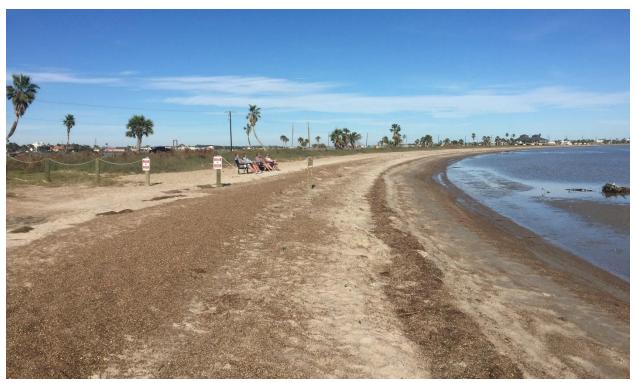

Transect 22+00, closer to the bay looking NE toward Villa Del Sol

Transect 64+00, closer to the bay looking NE toward the Jetty

Transect 64+00, closer to the bay looking NE toward the Jetty

Transect 58+00, closer to the street looking NE toward the Jetty