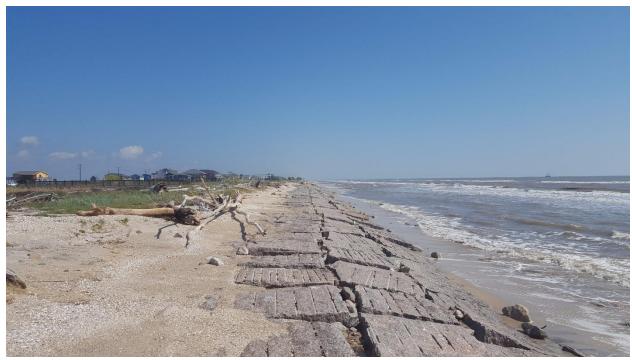

## **CEPRA Beach Monitoring Program:**

Sargent Beach: Site Photos
Post-Hurricane Harvey
12 Oct 2017

North of STA -25+00

South of STA -25+00

North of STA -20+00

South of STA -20+00

North of STA -15+00

South of STA -15+00