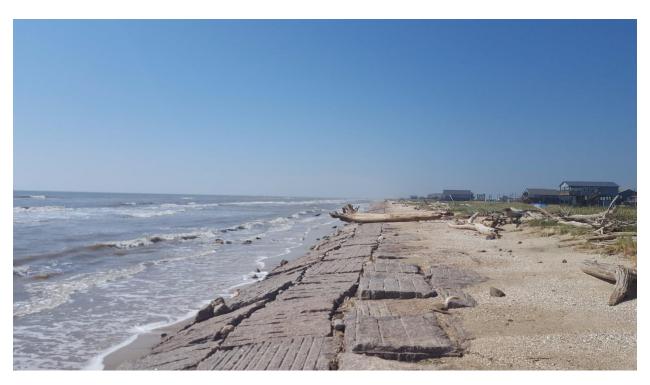

## **CEPRA Beach Monitoring Program:**

Sargent Beach: Site Photos
Post-Hurricane Harvey
12 Oct 2017

North of STA -25+00

South of STA -25+00

North of STA -20+00

South of STA -20+00

North of STA -15+00

South of STA -15+00