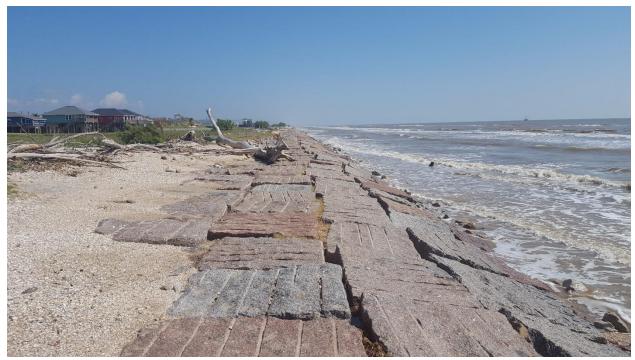

## **CEPRA Beach Monitoring Program:**

Sargent Beach: Site Photos
Post-Hurricane Harvey
12 Oct 2017

North of STA -25+00

South of STA -25+00

North of STA -20+00

South of STA -20+00

North of STA -15+00

South of STA -15+00