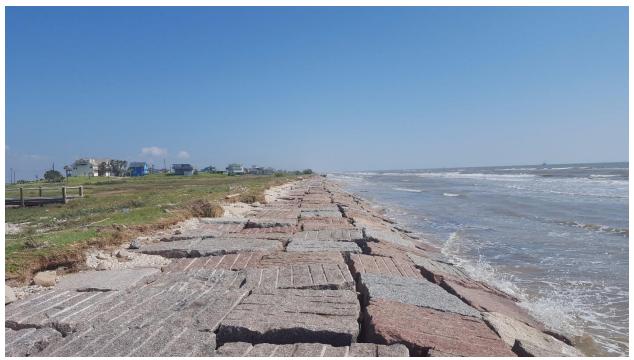

## **CEPRA Beach Monitoring Program:**

Sargent Beach: Site Photos
Post-Hurricane Harvey
12 Oct 2017

North of STA -25+00

South of STA -25+00

North of STA -20+00

South of STA -20+00

North of STA -15+00

South of STA -15+00