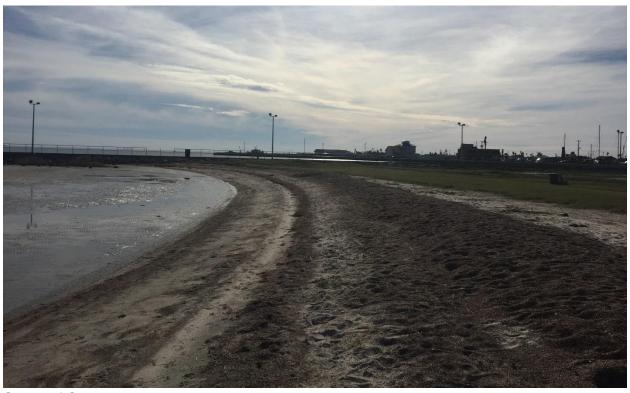

Transect 58+00, closer to the bay looking NE toward the Jetty

Transect 68+00, closer to the bay looking NE toward the Jetty

Transect 58+00, closer to the bay looking SW toward the Lexington