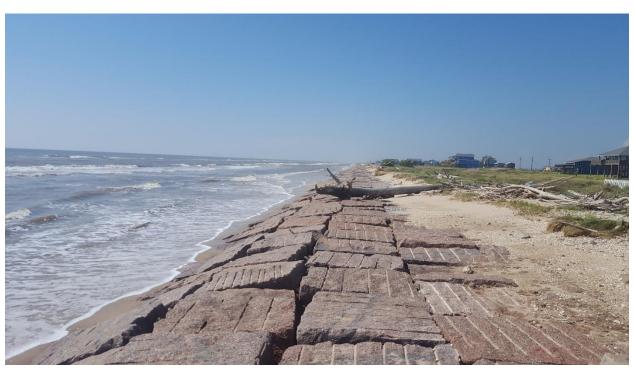

## **CEPRA Beach Monitoring Program:**

Sargent Beach: Site Photos
Post-Hurricane Harvey
12 Oct 2017

North of STA -25+00

South of STA -25+00

North of STA -20+00

South of STA -20+00

North of STA -15+00

South of STA -15+00