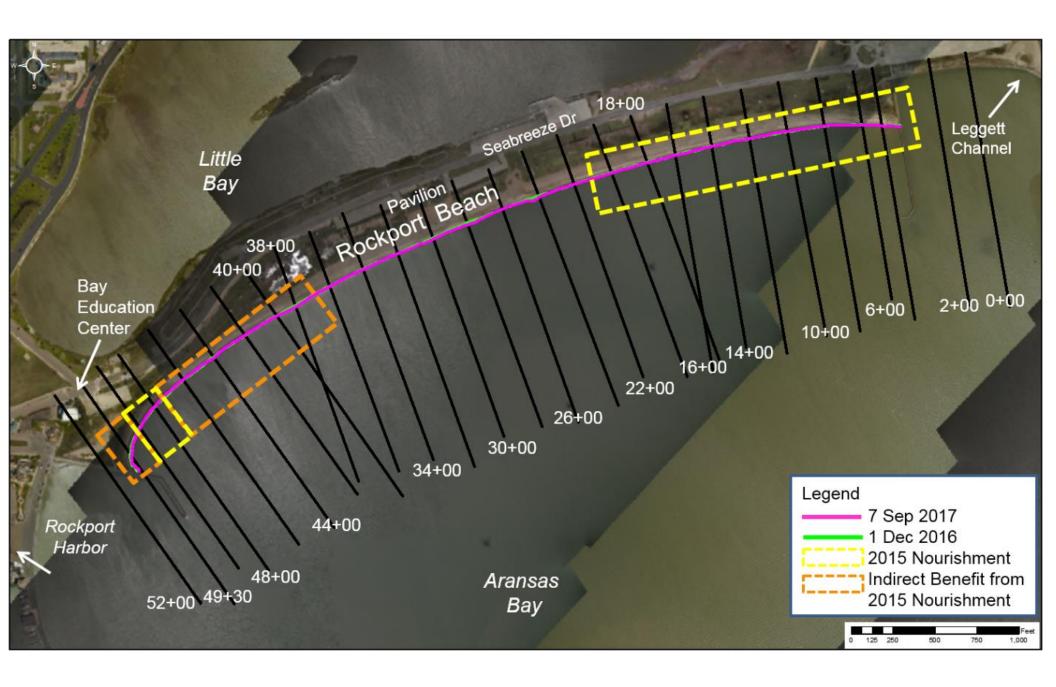

## **CEPRA Beach Monitoring Program:**

Rockport Beach: Site Photos
Post-Hurricane Harvey
30 Dec 2017

North of STA 0+00

South of STA 0+00

North of STA 2+00

South of STA 2+00

North of STA 5+00

South of STA 5+00