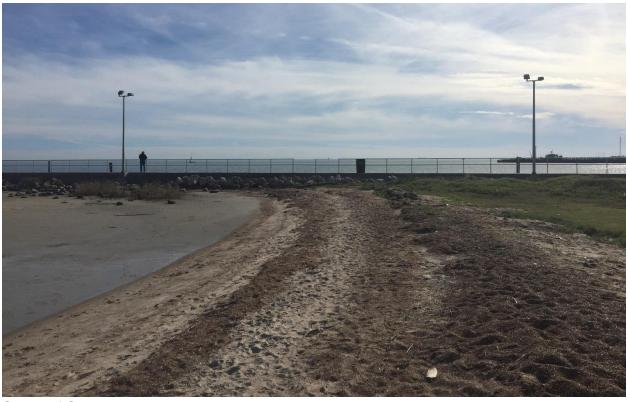

Transect 58+00, closer to the bay looking NE toward the Jetty

Transect 68+00, closer to the bay looking NE toward the Jetty

Transect 58+00, closer to the bay looking SW toward the Lexington