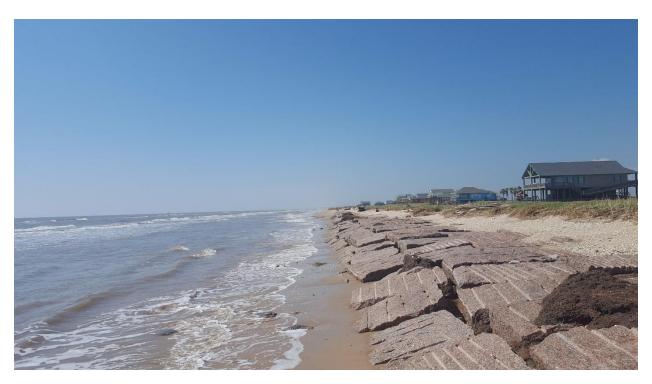

## **CEPRA Beach Monitoring Program:**

Sargent Beach: Site Photos
Post-Hurricane Harvey
12 Oct 2017

North of STA -25+00

South of STA -25+00

North of STA -20+00

South of STA -20+00

North of STA -15+00

South of STA -15+00