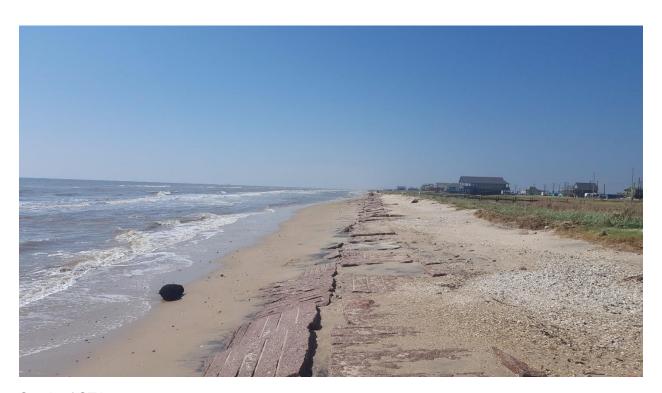

## **CEPRA Beach Monitoring Program:**

Sargent Beach: Site Photos
Post-Hurricane Harvey
12 Oct 2017

North of STA -25+00

South of STA -25+00

North of STA -20+00

South of STA -20+00

North of STA -15+00

South of STA -15+00