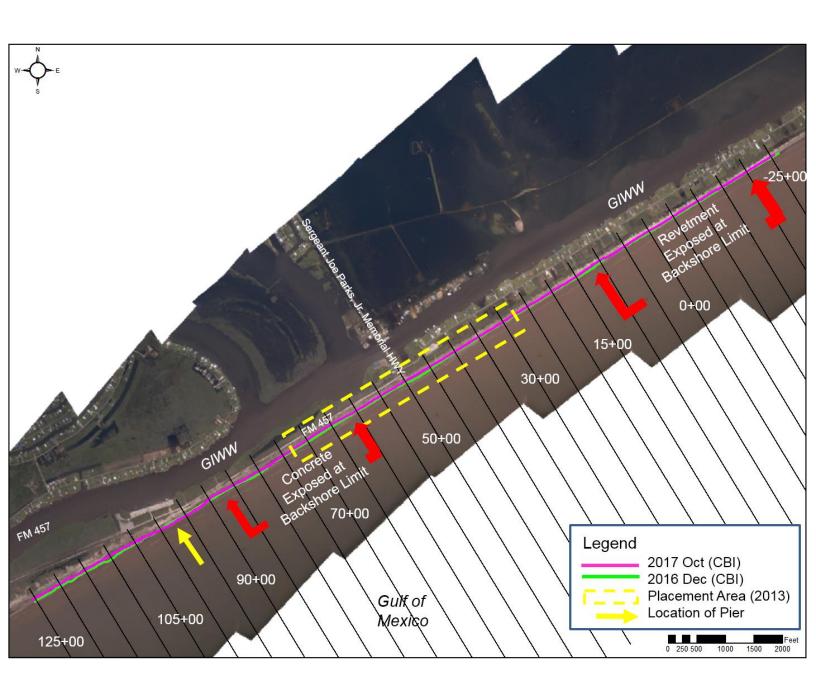

## **CEPRA Beach Monitoring Program:**

Sargent Beach: Site Photos
Post-Hurricane Harvey
12 Oct 2017

North of STA -25+00

South of STA -25+00

North of STA -20+00

South of STA -20+00

North of STA -15+00

South of STA -15+00