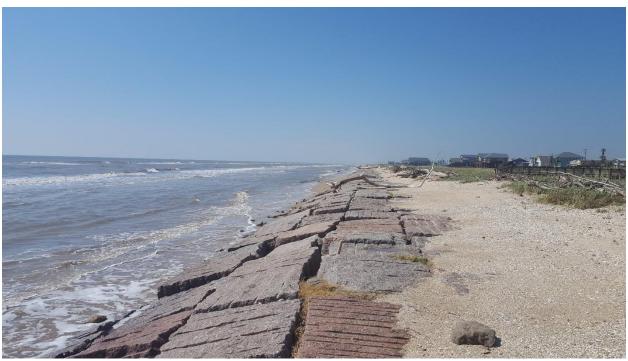

## **CEPRA Beach Monitoring Program:**

Sargent Beach: Site Photos
Post-Hurricane Harvey
12 Oct 2017

North of STA -25+00

South of STA -25+00

North of STA -20+00

South of STA -20+00

North of STA -15+00

South of STA -15+00