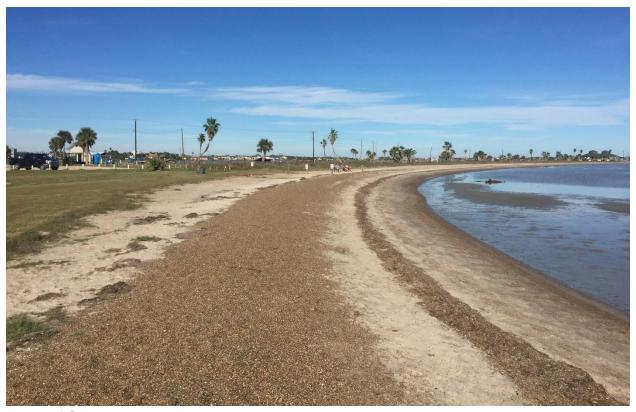

Transect 22+00, closer to the bay looking NE toward Villa Del Sol

Transect 64+00, closer to the bay looking NE toward the Jetty

Transect 64+00, closer to the bay looking NE toward the Jetty

Transect 58+00, closer to the street looking NE toward the Jetty