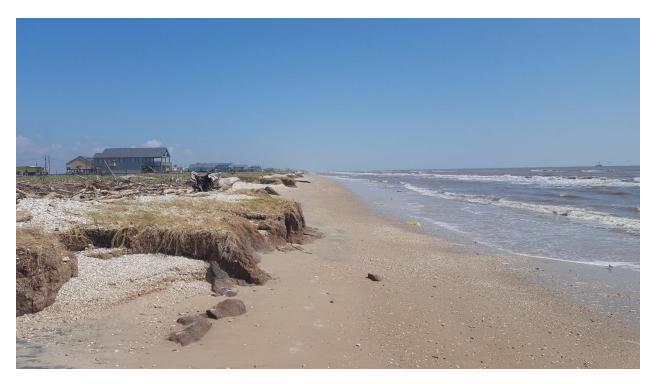

## **CEPRA Beach Monitoring Program:**

Sargent Beach: Site Photos
Post-Hurricane Harvey
12 Oct 2017

North of STA -25+00

South of STA -25+00

North of STA -20+00

South of STA -20+00

North of STA -15+00

South of STA -15+00