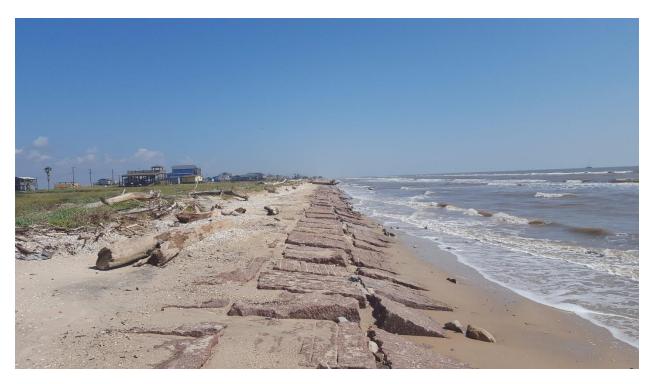

## **CEPRA Beach Monitoring Program:**

Sargent Beach: Site Photos
Post-Hurricane Harvey
12 Oct 2017

North of STA -25+00

South of STA -25+00

North of STA -20+00

South of STA -20+00

North of STA -15+00

South of STA -15+00