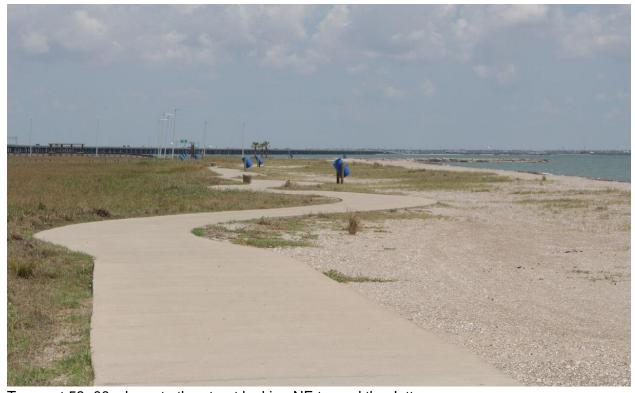

## **CEPRA Beach Monitoring Program:**

Rockport Beach: Site Photos
Post-Hurricane Harvey
30 Dec 2017

North of STA 0+00

South of STA 0+00

North of STA 2+00

South of STA 2+00

North of STA 5+00

South of STA 5+00