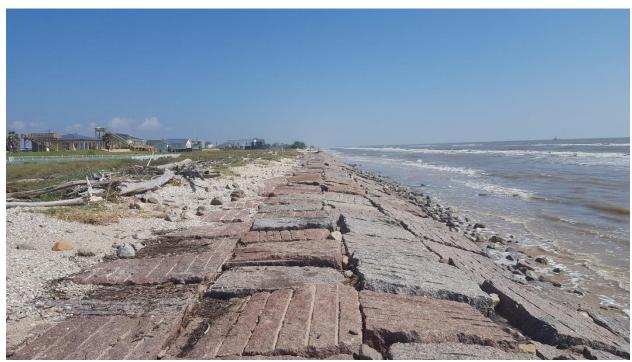

## **CEPRA Beach Monitoring Program:**

Sargent Beach: Site Photos
Post-Hurricane Harvey
12 Oct 2017

North of STA -25+00

South of STA -25+00

North of STA -20+00

South of STA -20+00

North of STA -15+00

South of STA -15+00