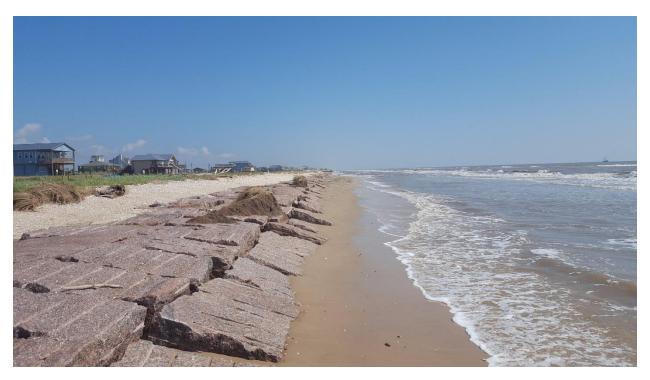

## **CEPRA Beach Monitoring Program:**

Sargent Beach: Site Photos
Post-Hurricane Harvey
12 Oct 2017

North of STA -25+00

South of STA -25+00

North of STA -20+00

South of STA -20+00

North of STA -15+00

South of STA -15+00