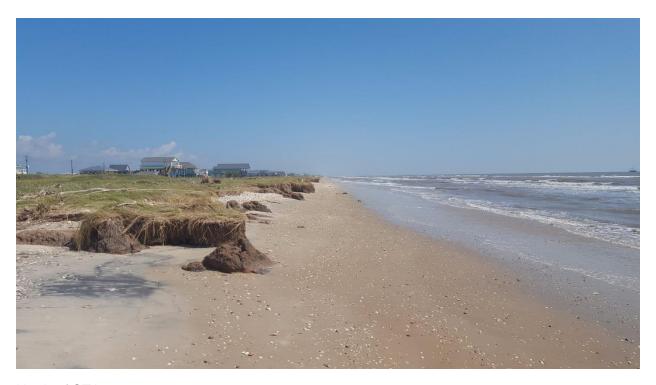

## **CEPRA Beach Monitoring Program:**

Sargent Beach: Site Photos
Post-Hurricane Harvey
12 Oct 2017

North of STA -25+00

South of STA -25+00

North of STA -20+00

South of STA -20+00

North of STA -15+00

South of STA -15+00