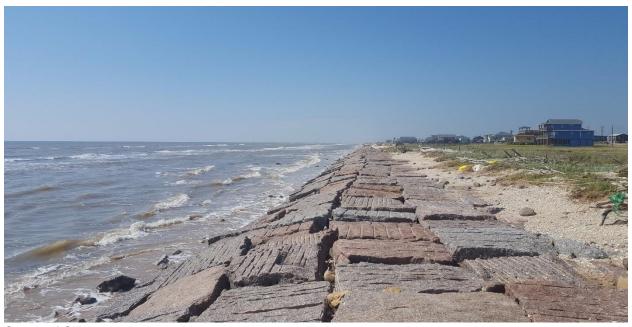

## **CEPRA Beach Monitoring Program:**

Sargent Beach: Site Photos
Post-Hurricane Harvey
12 Oct 2017

North of STA -25+00

South of STA -25+00

North of STA -20+00

South of STA -20+00

North of STA -15+00

South of STA -15+00