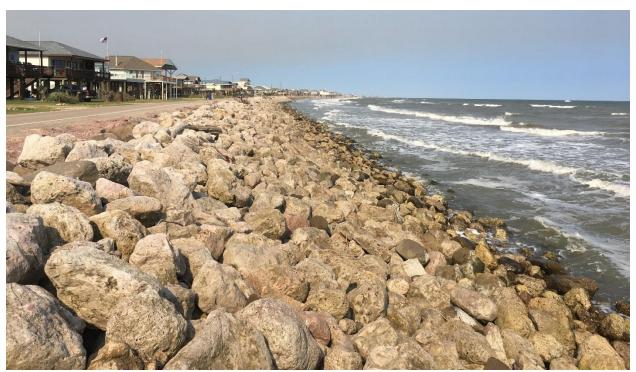

## **CEPRA Beach Monitoring Program:**

Surfside Beach: Site Photos
Post-Hurricane Harvey
11 Dec 2017

North of STA -10+00

South of STA -10+00

North of STA -5+00

South of STA -5+00

North of STA 0+00

South of STA 0+00