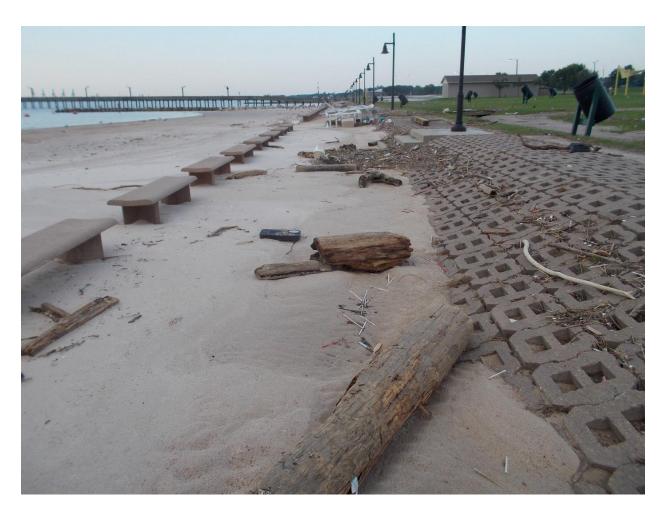

## CEPRA Beach Monitoring Program:

Sylvan Beach: Damage Photos

Post-Hurricane Harvey

29 April 2017