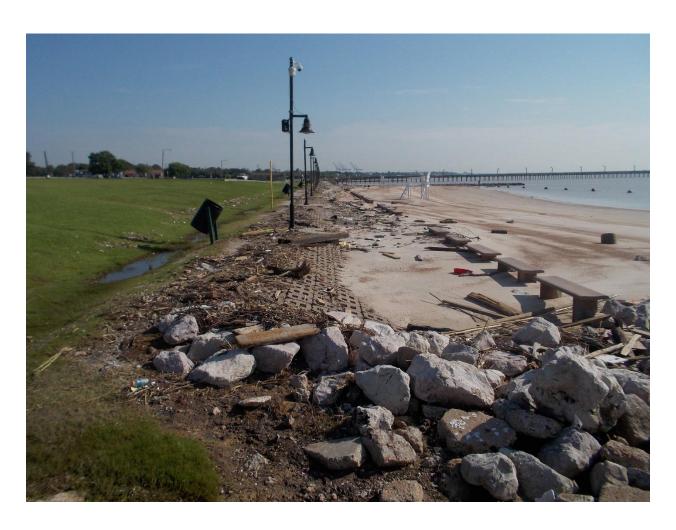

## CEPRA Beach Monitoring Program:

Sylvan Beach: Damage Photos

Post-Hurricane Harvey

29 April 2017