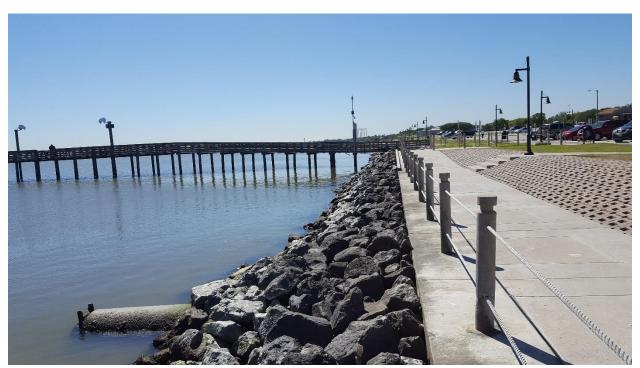

## **CEPRA Beach Monitoring Program:**

Sylvan Beach: Site Photos
Post- Hurricane Harvey
7 Dec 2017

North of STA 0+00

South of STA 0+00

North of STA 1+00

South of STA 1+00

North of STA 2+00

South of STA 2+00