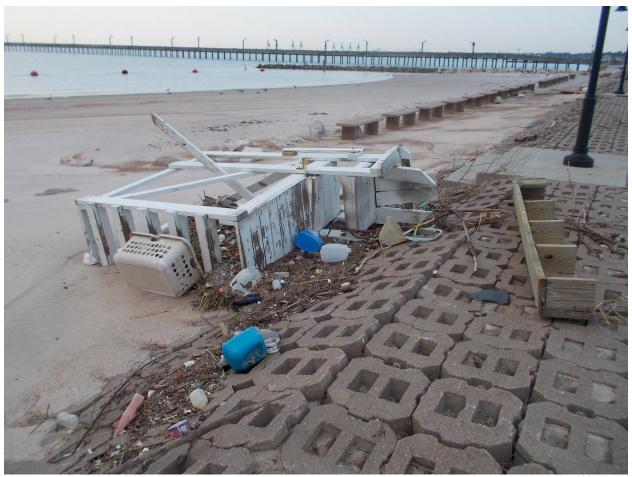

## CEPRA Beach Monitoring Program:

Sylvan Beach: Damage Photos

Post-Hurricane Harvey

29 April 2017