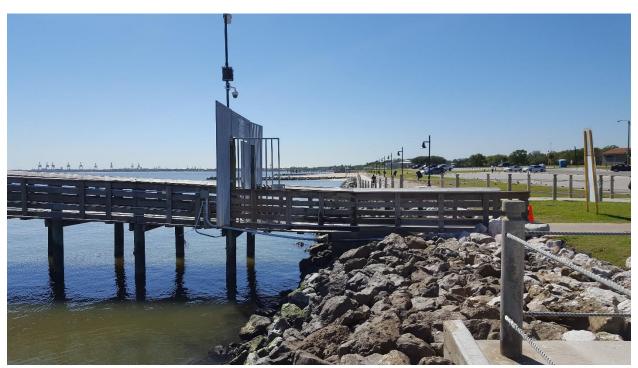

## **CEPRA Beach Monitoring Program:**

Sylvan Beach: Site Photos
Post- Hurricane Harvey
7 Dec 2017

North of STA 0+00

South of STA 0+00

North of STA 1+00

South of STA 1+00

North of STA 2+00

South of STA 2+00