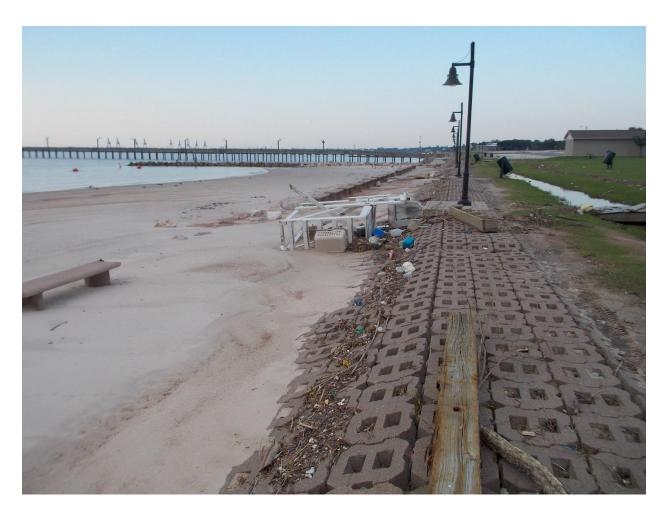

## CEPRA Beach Monitoring Program:

Sylvan Beach: Damage Photos

Post-Hurricane Harvey

29 April 2017