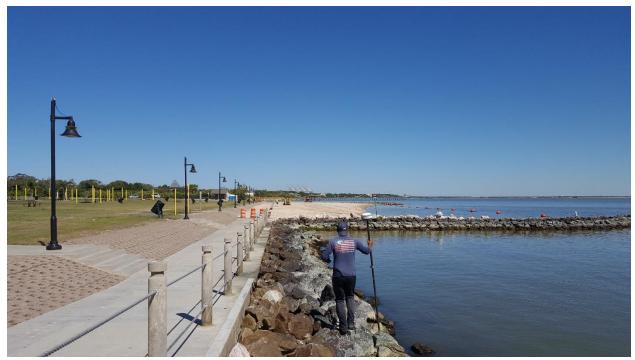

## **CEPRA Beach Monitoring Program:**

Sylvan Beach: Site Photos
Post- Hurricane Harvey
7 Dec 2017

North of STA 0+00

South of STA 0+00

North of STA 1+00

South of STA 1+00

North of STA 2+00

South of STA 2+00