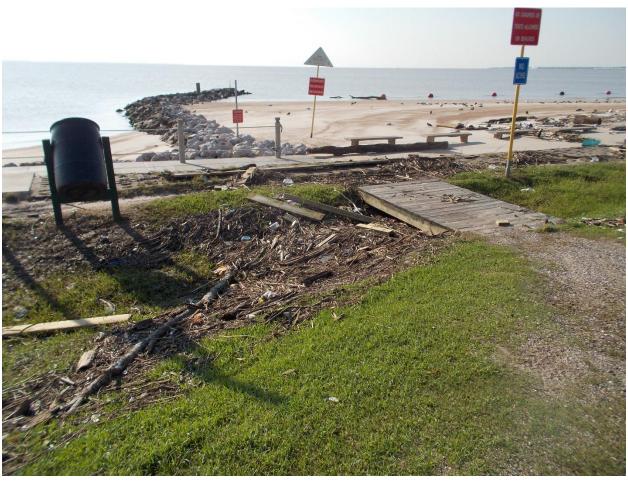

## CEPRA Beach Monitoring Program:

Sylvan Beach: Damage Photos

Post-Hurricane Harvey

29 April 2017