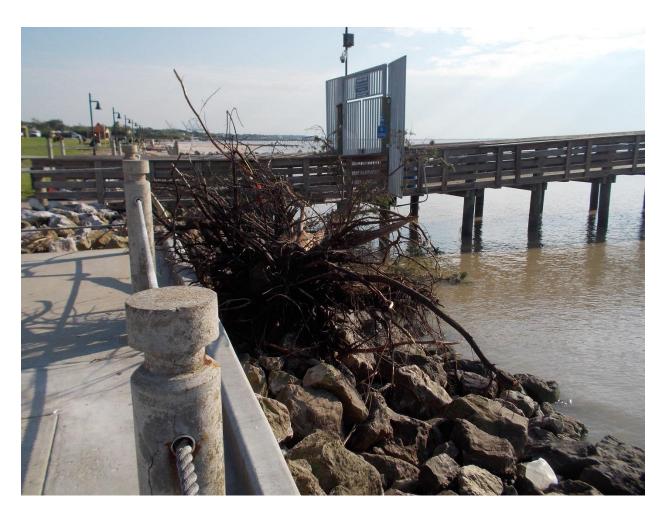

## CEPRA Beach Monitoring Program:

Sylvan Beach: Damage Photos

Post-Hurricane Harvey

29 April 2017