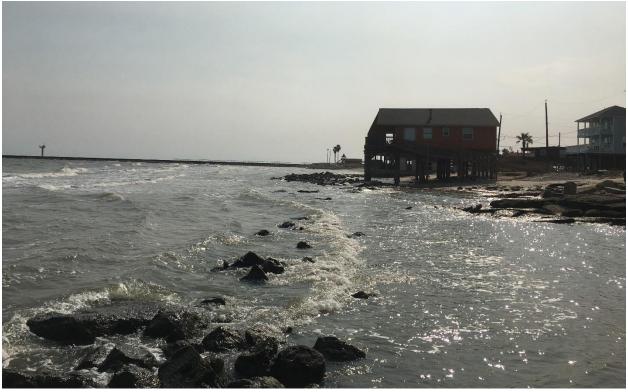

## **CEPRA Beach Monitoring Program:**

Surfside Beach: Site Photos
Post-Hurricane Harvey
11 Dec 2017

North of STA -10+00

South of STA -10+00

North of STA -5+00

South of STA -5+00

North of STA 0+00

South of STA 0+00