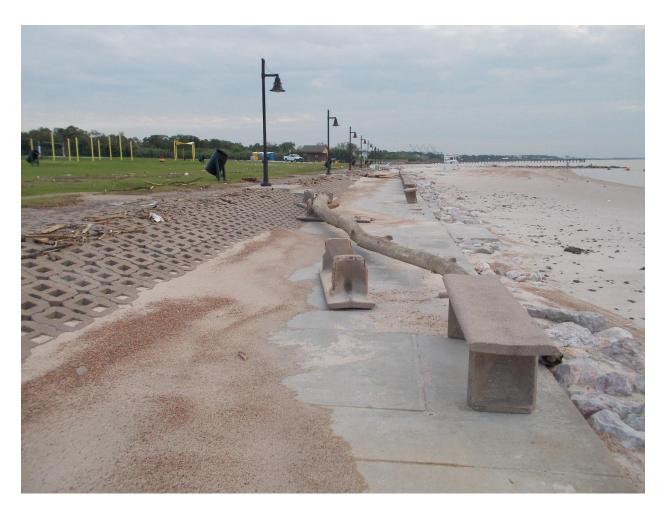

## CEPRA Beach Monitoring Program:

Sylvan Beach: Damage Photos

Post-Hurricane Harvey

29 April 2017