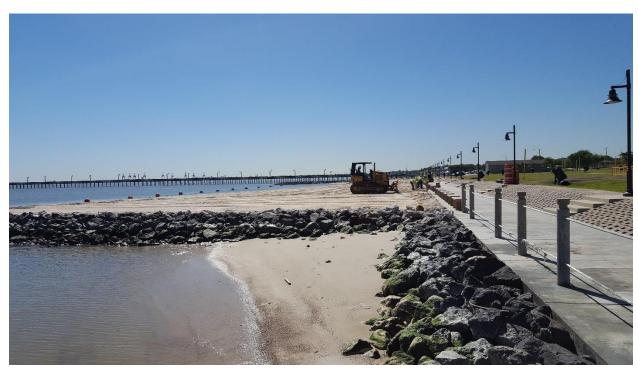

## **CEPRA Beach Monitoring Program:**

Sylvan Beach: Site Photos
Post- Hurricane Harvey
7 Dec 2017

North of STA 0+00

South of STA 0+00

North of STA 1+00

South of STA 1+00

North of STA 2+00

South of STA 2+00