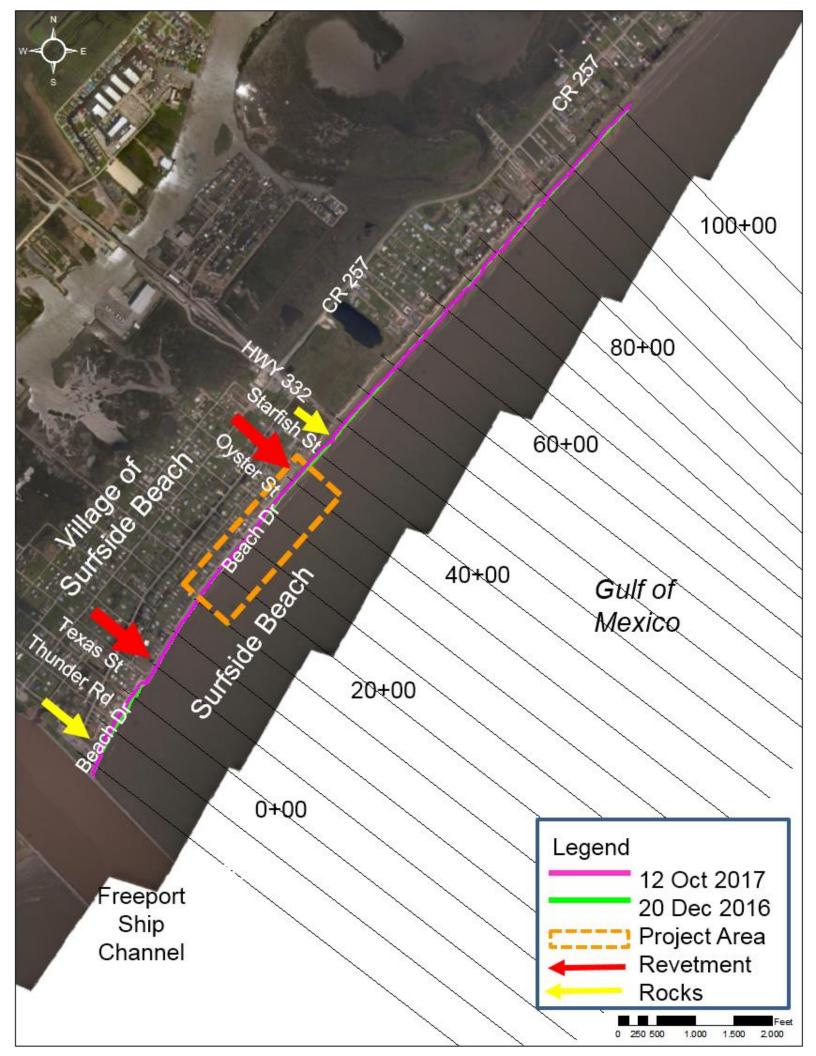

## **CEPRA Beach Monitoring Program:**

Surfside Beach: Site Photos
Post-Hurricane Harvey
11 Dec 2017

North of STA -10+00

South of STA -10+00

North of STA -5+00

South of STA -5+00

North of STA 0+00

South of STA 0+00