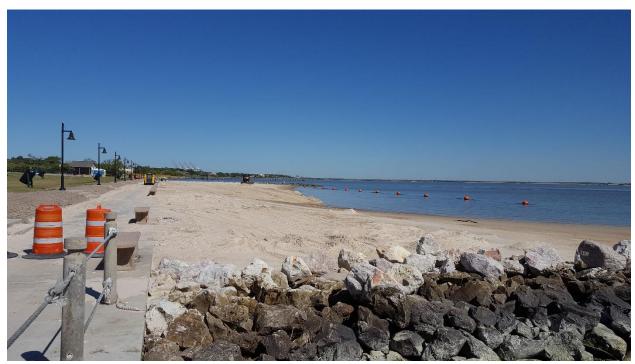

## **CEPRA Beach Monitoring Program:**

Sylvan Beach: Site Photos
Post- Hurricane Harvey
7 Dec 2017

North of STA 0+00

South of STA 0+00

North of STA 1+00

South of STA 1+00

North of STA 2+00

South of STA 2+00