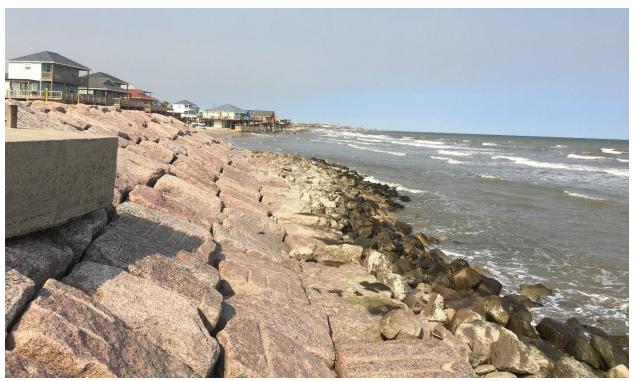

## **CEPRA Beach Monitoring Program:**

Surfside Beach: Site Photos
Post-Hurricane Harvey
11 Dec 2017

North of STA -10+00

South of STA -10+00

North of STA -5+00

South of STA -5+00

North of STA 0+00

South of STA 0+00