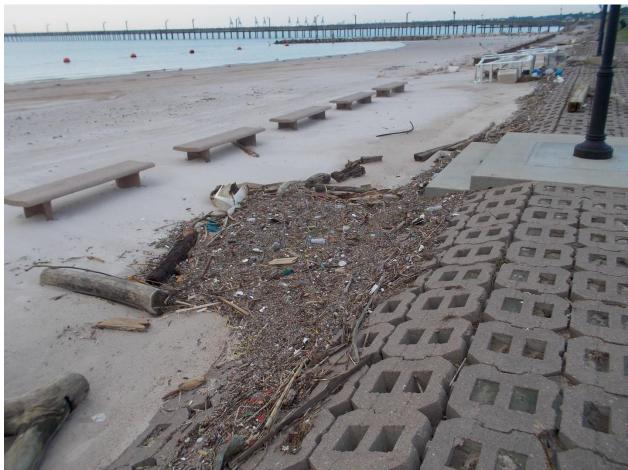

## CEPRA Beach Monitoring Program:

Sylvan Beach: Damage Photos

Post-Hurricane Harvey

29 April 2017