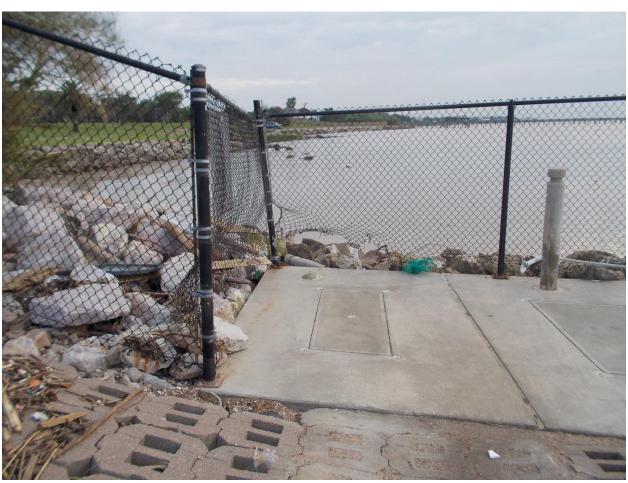

## CEPRA Beach Monitoring Program:

Sylvan Beach: Damage Photos

Post-Hurricane Harvey

29 April 2017