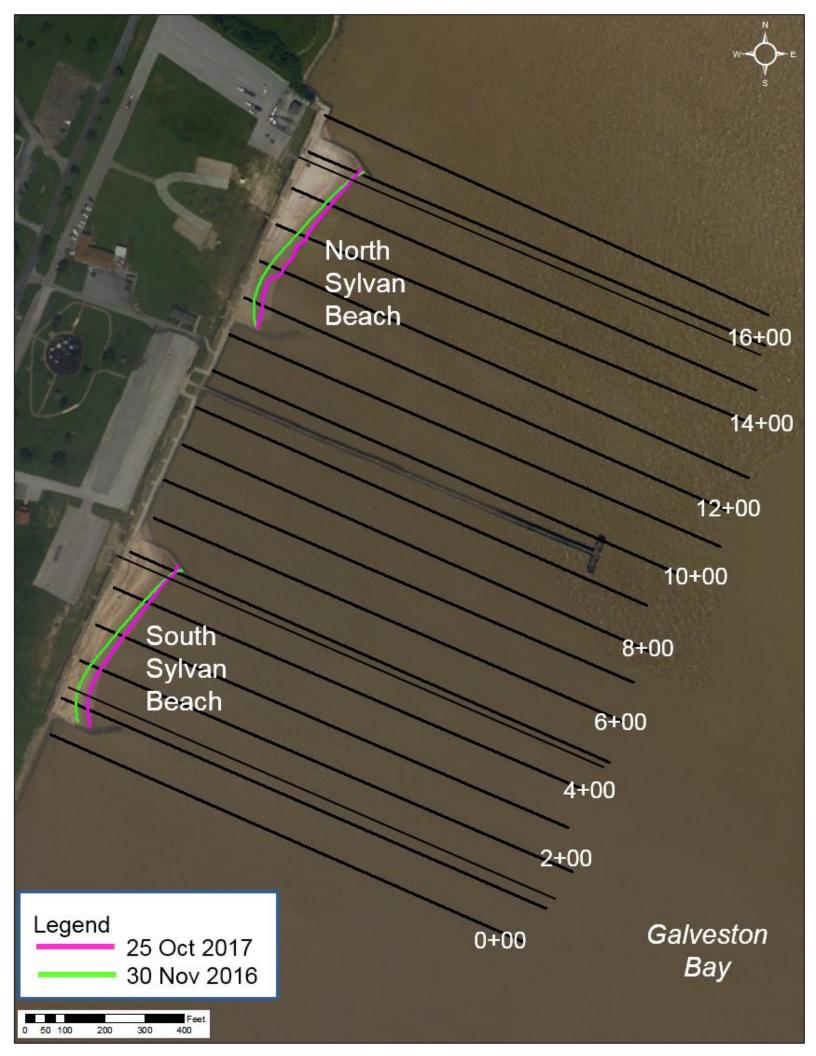

## **CEPRA Beach Monitoring Program:**

Sylvan Beach: Site Photos
Post- Hurricane Harvey
7 Dec 2017

North of STA 0+00

South of STA 0+00

North of STA 1+00

South of STA 1+00

North of STA 2+00

South of STA 2+00