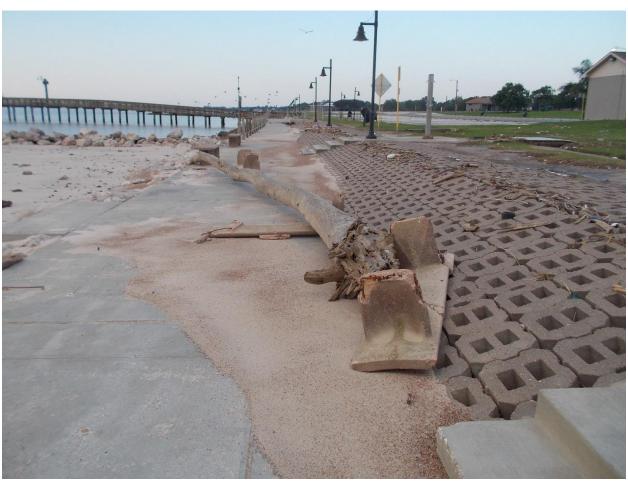

## CEPRA Beach Monitoring Program:

Sylvan Beach: Damage Photos

Post-Hurricane Harvey

29 April 2017