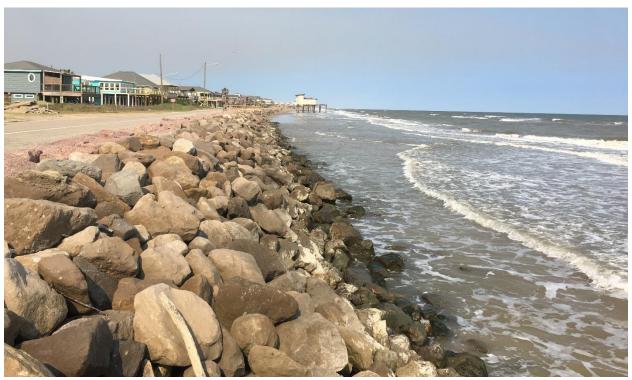

## **CEPRA Beach Monitoring Program:**

Surfside Beach: Site Photos
Post-Hurricane Harvey
11 Dec 2017

North of STA -10+00

South of STA -10+00

North of STA -5+00

South of STA -5+00

North of STA 0+00

South of STA 0+00