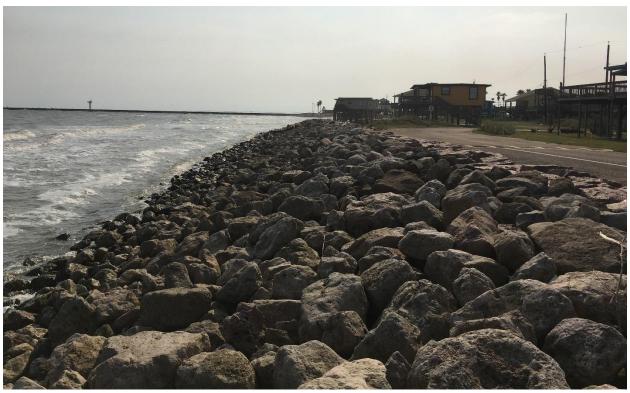

## **CEPRA Beach Monitoring Program:**

Surfside Beach: Site Photos
Post-Hurricane Harvey
11 Dec 2017

North of STA -10+00

South of STA -10+00

North of STA -5+00

South of STA -5+00

North of STA 0+00

South of STA 0+00