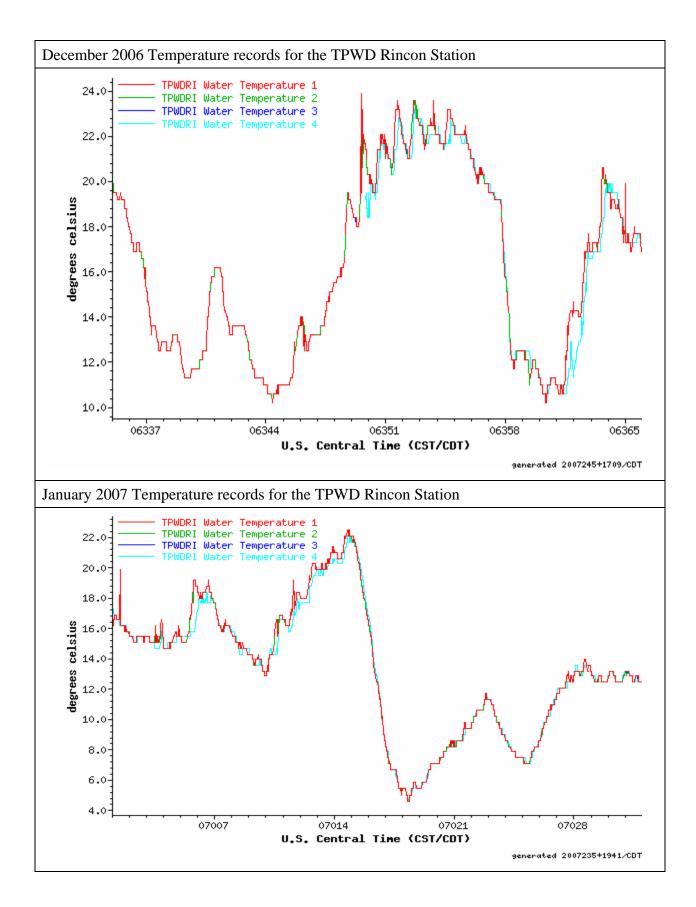

## Water Temperature Histories at TPWD Rincon Station

Monthly temperature profiles measured at the Texas Parks and Wildlife Department Rincon station from February 27, 2006, date of the station installation to August 31, 2007. Discussion of the profiles is found in the text of the related report "Monitoring and Predictive Modeling of Water Temperatures in the Laguna Madre". For this report the time series were mostly unprocessed and for this station include a small number of spikes due to transmission problems or other similar technical problems. After analysis (see report text) the spikes were removed from the station records accessible to the general public. They were kept in this report to support the analysis and discussion.