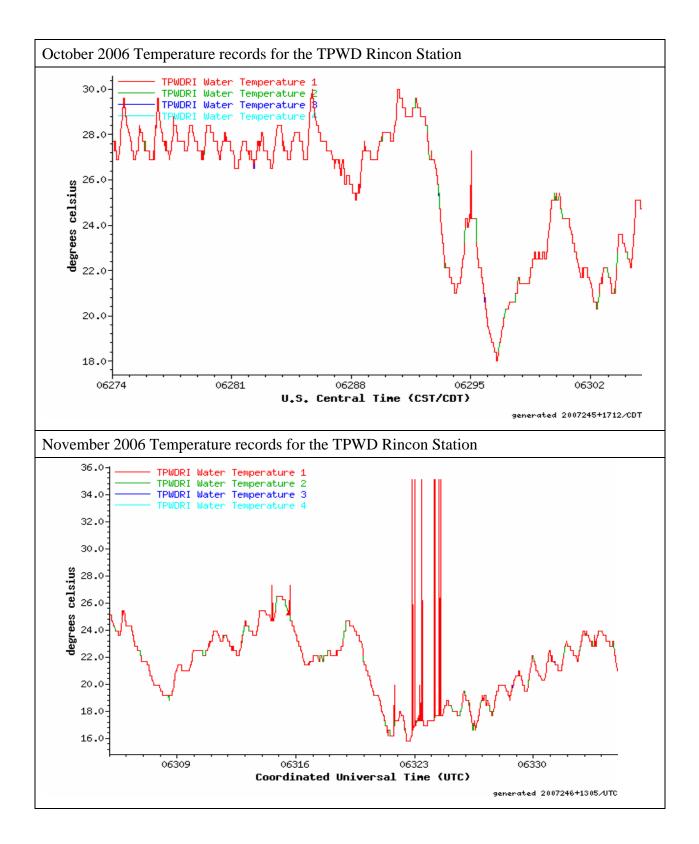

## Water Temperature Histories at TPWD Rincon Station

Monthly temperature profiles measured at the Texas Parks and Wildlife Department Rincon station from February 27, 2006, date of the station installation to August 31, 2007. Discussion of the profiles is found in the text of the related report "Monitoring and Predictive Modeling of Water Temperatures in the Laguna Madre". For this report the time series were mostly unprocessed and for this station include a small number of spikes due to transmission problems or other similar technical problems. After analysis (see report text) the spikes were removed from the station records accessible to the general public. They were kept in this report to support the analysis and discussion.