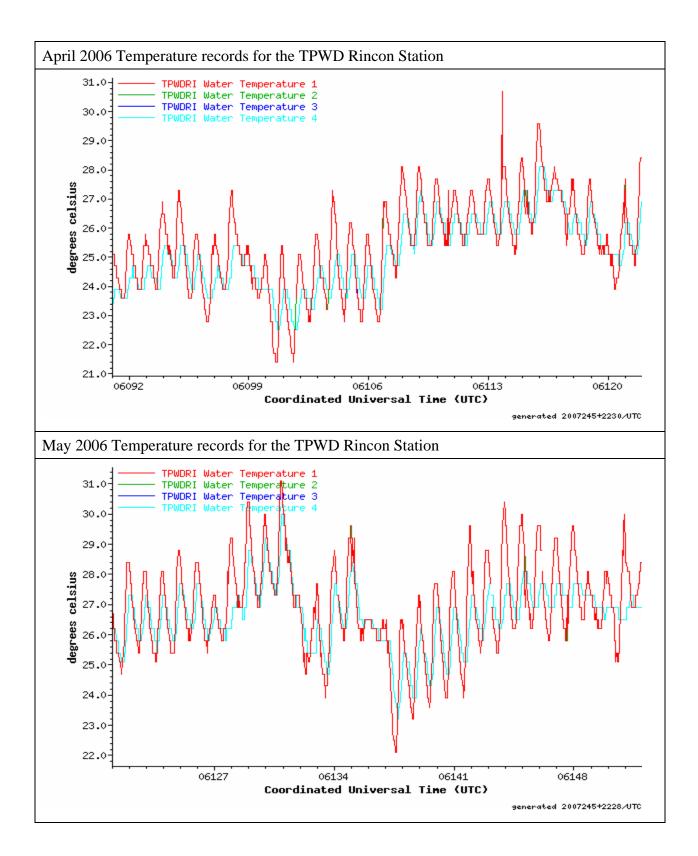

## Water Temperature Histories at TPWD Rincon Station

Monthly temperature profiles measured at the Texas Parks and Wildlife Department Rincon station from February 27, 2006, date of the station installation to August 31, 2007. Discussion of the profiles is found in the text of the related report "Monitoring and Predictive Modeling of Water Temperatures in the Laguna Madre". For this report the time series were mostly unprocessed and for this station include a small number of spikes due to transmission problems or other similar technical problems. After analysis (see report text) the spikes were removed from the station records accessible to the general public. They were kept in this report to support the analysis and discussion.