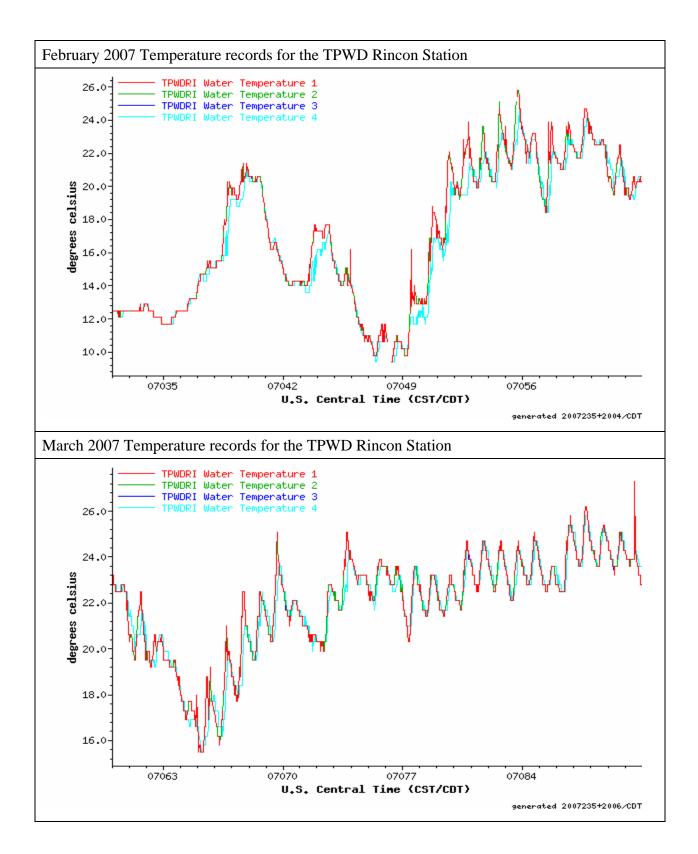

## Water Temperature Histories at TPWD Rincon Station

Monthly temperature profiles measured at the Texas Parks and Wildlife Department Rincon station from February 27, 2006, date of the station installation to August 31, 2007. Discussion of the profiles is found in the text of the related report "Monitoring and Predictive Modeling of Water Temperatures in the Laguna Madre". For this report the time series were mostly unprocessed and for this station include a small number of spikes due to transmission problems or other similar technical problems. After analysis (see report text) the spikes were removed from the station records accessible to the general public. They were kept in this report to support the analysis and discussion.