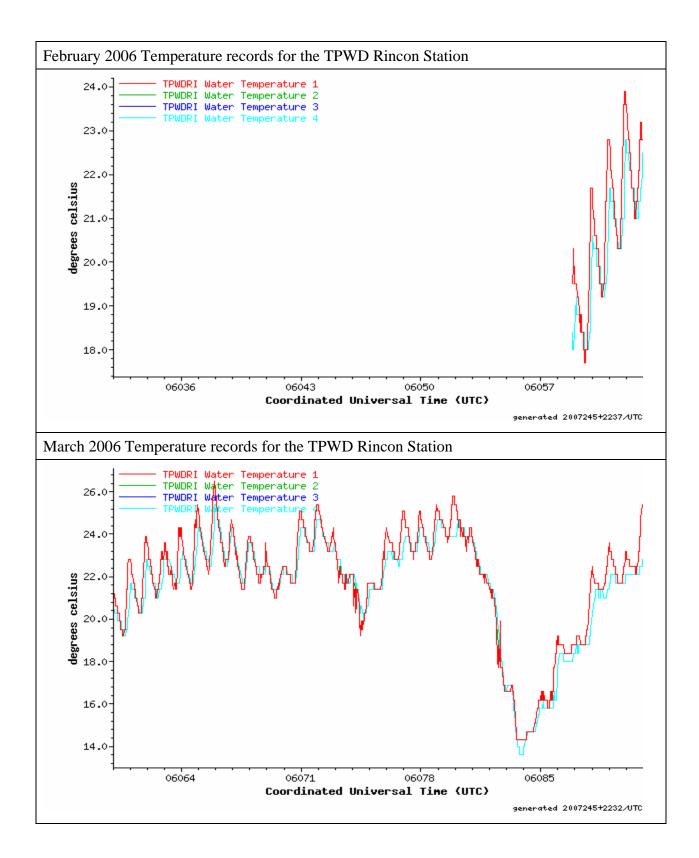

## Water Temperature Histories at TPWD Rincon Station

Monthly temperature profiles measured at the Texas Parks and Wildlife Department Rincon station from February 27, 2006, date of the station installation to August 31, 2007. Discussion of the profiles is found in the text of the related report "Monitoring and Predictive Modeling of Water Temperatures in the Laguna Madre". For this report the time series were mostly unprocessed and for this station include a small number of spikes due to transmission problems or other similar technical problems. After analysis (see report text) the spikes were removed from the station records accessible to the general public. They were kept in this report to support the analysis and discussion.