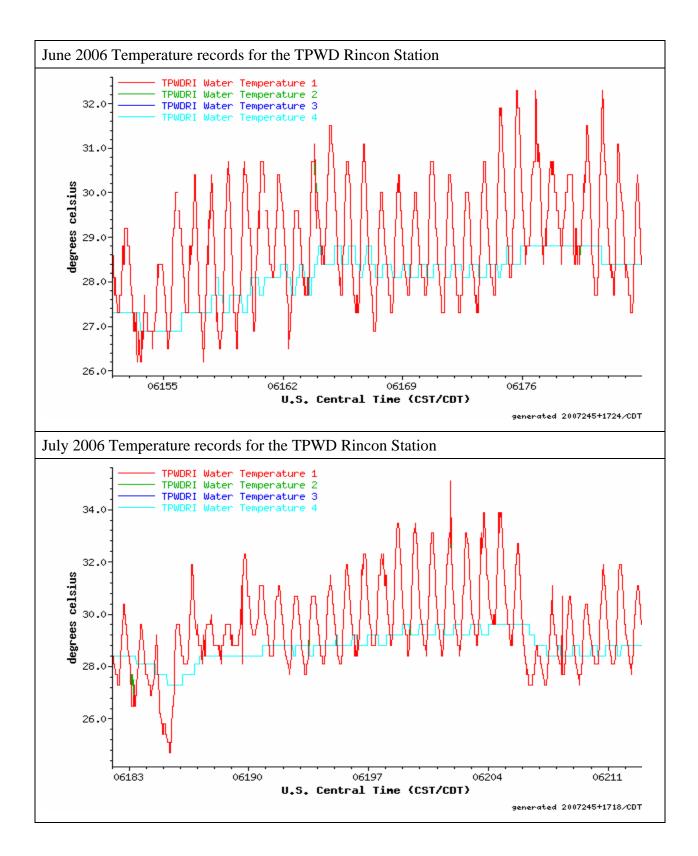

## Water Temperature Histories at TPWD Rincon Station

Monthly temperature profiles measured at the Texas Parks and Wildlife Department Rincon station from February 27, 2006, date of the station installation to August 31, 2007. Discussion of the profiles is found in the text of the related report "Monitoring and Predictive Modeling of Water Temperatures in the Laguna Madre". For this report the time series were mostly unprocessed and for this station include a small number of spikes due to transmission problems or other similar technical problems. After analysis (see report text) the spikes were removed from the station records accessible to the general public. They were kept in this report to support the analysis and discussion.