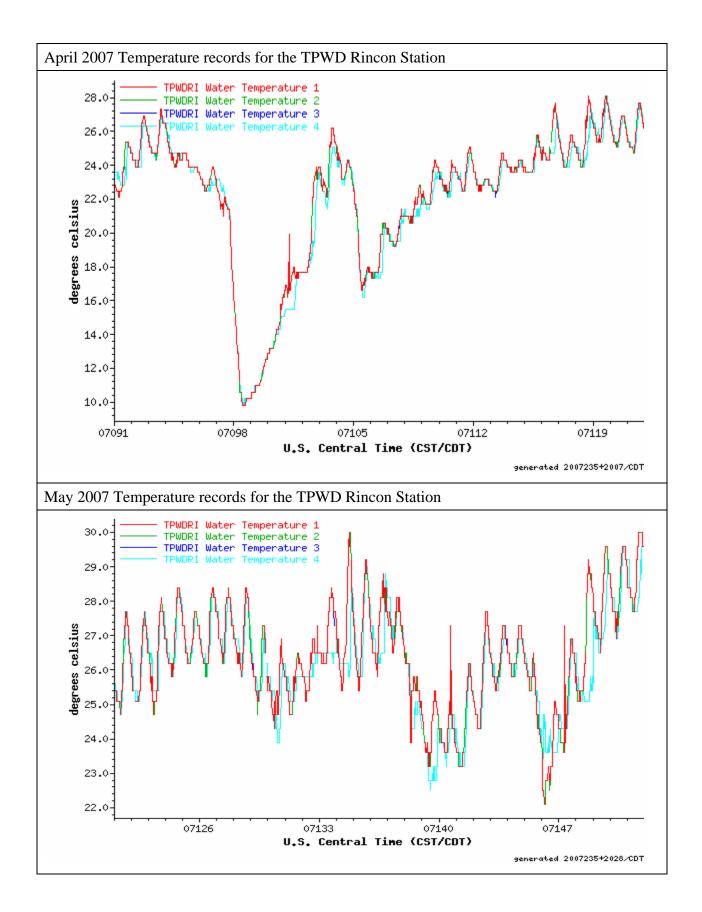

## Water Temperature Histories at TPWD Rincon Station

Monthly temperature profiles measured at the Texas Parks and Wildlife Department Rincon station from February 27, 2006, date of the station installation to August 31, 2007. Discussion of the profiles is found in the text of the related report "Monitoring and Predictive Modeling of Water Temperatures in the Laguna Madre". For this report the time series were mostly unprocessed and for this station include a small number of spikes due to transmission problems or other similar technical problems. After analysis (see report text) the spikes were removed from the station records accessible to the general public. They were kept in this report to support the analysis and discussion.