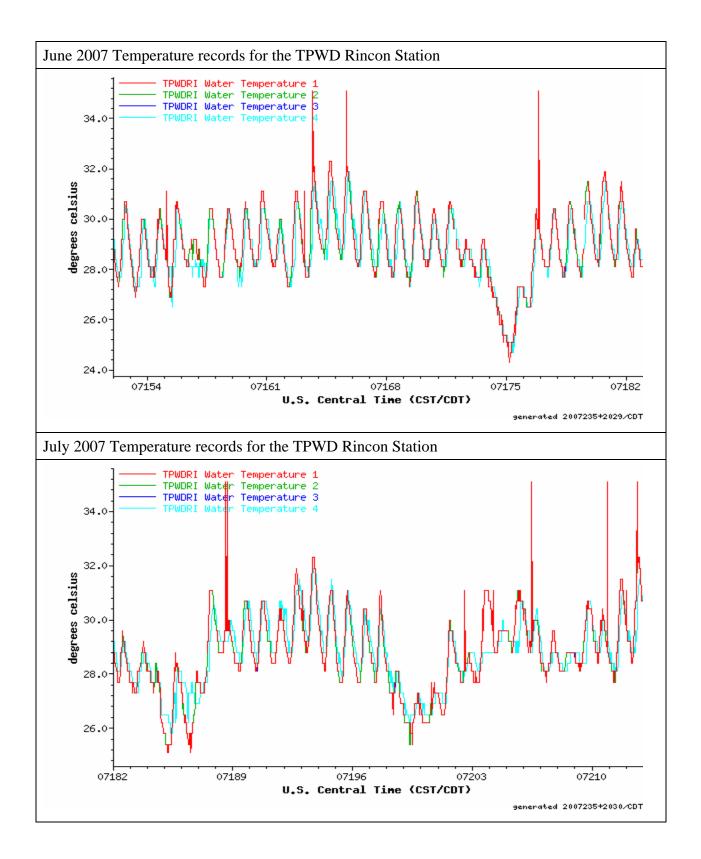

## Water Temperature Histories at TPWD Rincon Station

Monthly temperature profiles measured at the Texas Parks and Wildlife Department Rincon station from February 27, 2006, date of the station installation to August 31, 2007. Discussion of the profiles is found in the text of the related report "Monitoring and Predictive Modeling of Water Temperatures in the Laguna Madre". For this report the time series were mostly unprocessed and for this station include a small number of spikes due to transmission problems or other similar technical problems. After analysis (see report text) the spikes were removed from the station records accessible to the general public. They were kept in this report to support the analysis and discussion.