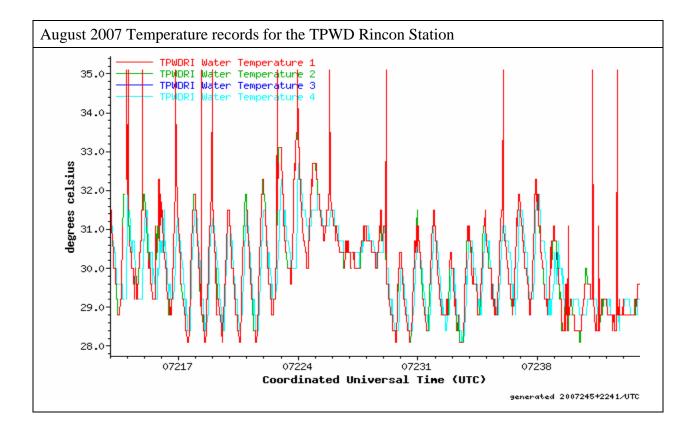

## Water Temperature Histories at TPWD Rincon Station

Monthly temperature profiles measured at the Texas Parks and Wildlife Department Rincon station from February 27, 2006, date of the station installation to August 31, 2007. Discussion of the profiles is found in the text of the related report "Monitoring and Predictive Modeling of Water Temperatures in the Laguna Madre". For this report the time series were mostly unprocessed and for this station include a small number of spikes due to transmission problems or other similar technical problems. After analysis (see report text) the spikes were removed from the station records accessible to the general public. They were kept in this report to support the analysis and discussion.