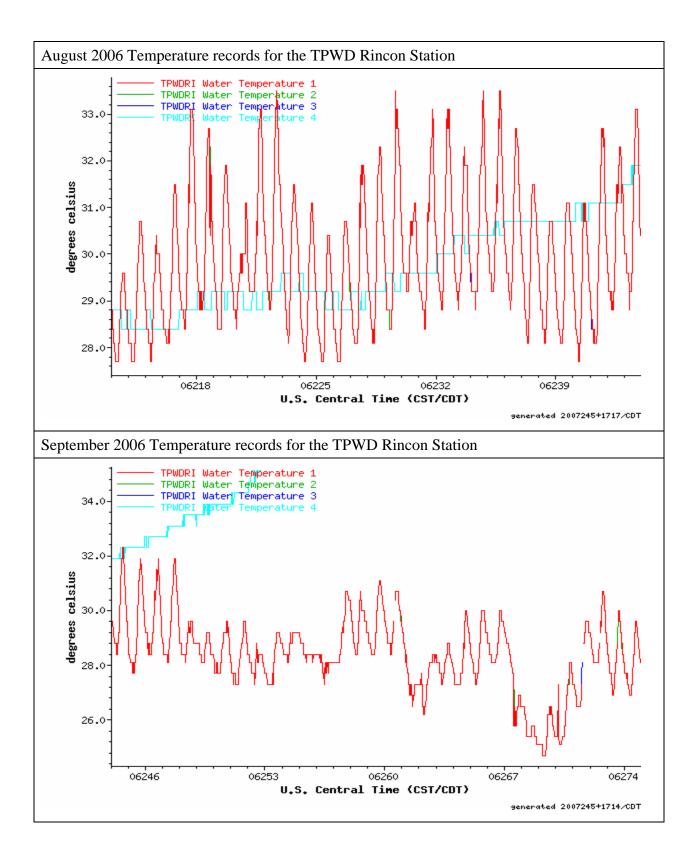

## Water Temperature Histories at TPWD Rincon Station

Monthly temperature profiles measured at the Texas Parks and Wildlife Department Rincon station from February 27, 2006, date of the station installation to August 31, 2007. Discussion of the profiles is found in the text of the related report "Monitoring and Predictive Modeling of Water Temperatures in the Laguna Madre". For this report the time series were mostly unprocessed and for this station include a small number of spikes due to transmission problems or other similar technical problems. After analysis (see report text) the spikes were removed from the station records accessible to the general public. They were kept in this report to support the analysis and discussion.