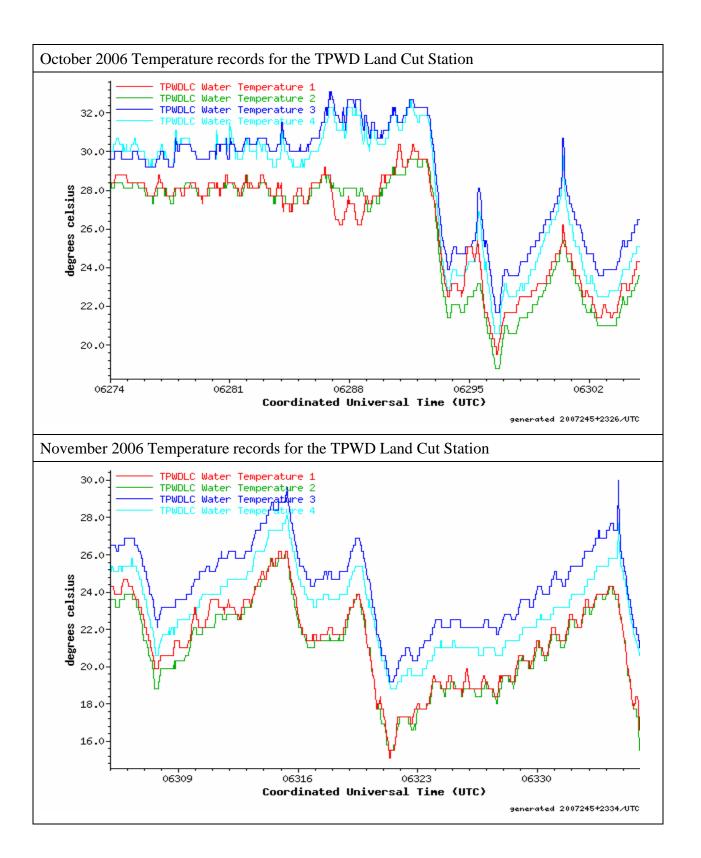

## Water Temperature Histories at the TPWD Land Cut Station

Monthly temperature profiles measured at the Texas Parks and Wildlife Department Land Cut station from December 13, 2005, date of the station installation to August 31, 2007. Discussion of the profiles is found in the text of the related report "Monitoring and Predictive Modeling of Water Temperatures in the Laguna Madre". During some portions of the water temperature record no differences can be observed between the four sensors while during other portion of the records growing differences can be observed. Such differences stopped after sensor replacements and the overall analysis (see report text) shows that technical problems are the cause of these discrepancies and that only minor water temperature differences should be observed otherwise.