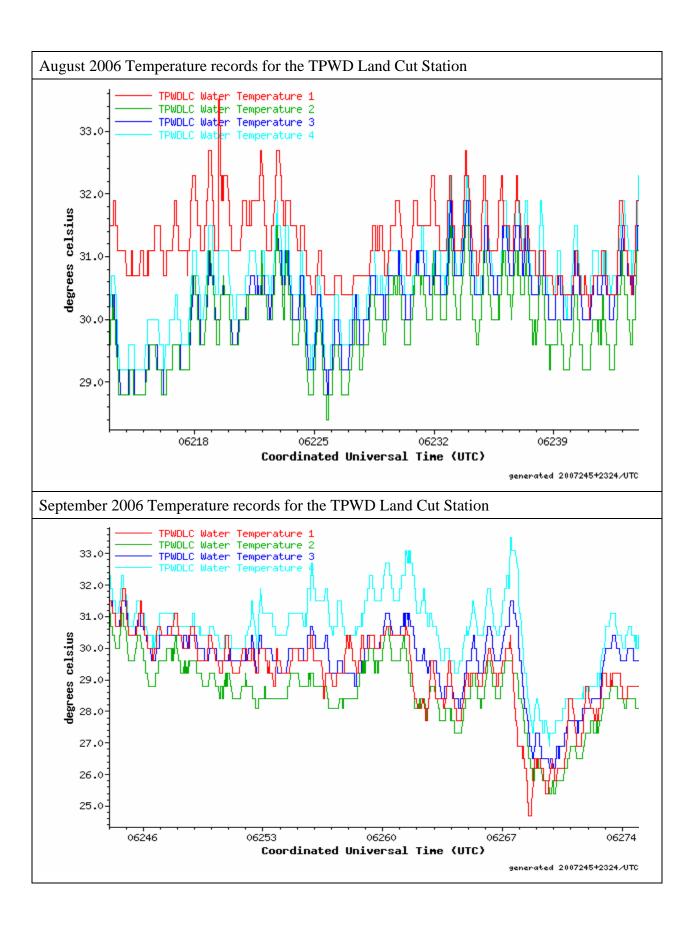

## Water Temperature Histories at the TPWD Land Cut Station

Monthly temperature profiles measured at the Texas Parks and Wildlife Department Land Cut station from December 13, 2005, date of the station installation to August 31, 2007. Discussion of the profiles is found in the text of the related report "Monitoring and Predictive Modeling of Water Temperatures in the Laguna Madre". During some portions of the water temperature record no differences can be observed between the four sensors while during other portion of the records growing differences can be observed. Such differences stopped after sensor replacements and the overall analysis (see report text) shows that technical problems are the cause of these discrepancies and that only minor water temperature differences should be observed otherwise.