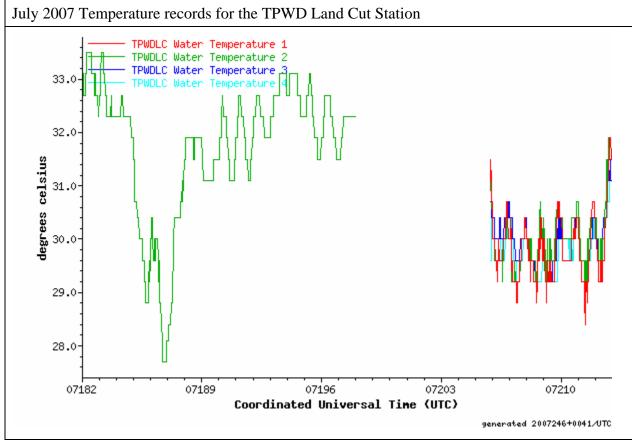

## Water Temperature Histories at the TPWD Land Cut Station

Monthly temperature profiles measured at the Texas Parks and Wildlife Department Land Cut station from December 13, 2005, date of the station installation to August 31, 2007. Discussion of the profiles is found in the text of the related report "Monitoring and Predictive Modeling of Water Temperatures in the Laguna Madre". During some portions of the water temperature record no differences can be observed between the four sensors while during other portion of the records growing differences can be observed. Such differences stopped after sensor replacements and the overall analysis (see report text) shows that technical problems are the cause of these discrepancies and that only minor water temperature differences should be observed otherwise.

| Station Name:             | Texas Parks & Wlldlife Department, Land Cut Station                                                              |
|---------------------------|------------------------------------------------------------------------------------------------------------------|
| DNR ID:                   | 141                                                                                                              |
| Abbreviation:             | TPWDLC                                                                                                           |
| Location:                 | 26° 55.883' N, 97° 27.388' W                                                                                     |
|                           | 26.9313900 / -97.4564700                                                                                         |
| url:                      | http://lighthouse.tamucc.edu/overview/141                                                                        |
| Information collected:    | water temperatures at 4 depth within the water column                                                            |
| Data collection<br>Start: | December 13, 2005                                                                                                |
| Communication:            | Satellite transmission, measurements available on the web typically within 1 hr.                                 |
| Check /<br>Maintenance:   | July 24, 2007: Replacement of thermistor string                                                                  |
| Other information:        | Added correction record for wtp1, wtp3, wtp4 to remove data from 2007178+1130 to 2007198+0000 as per John Adams. |