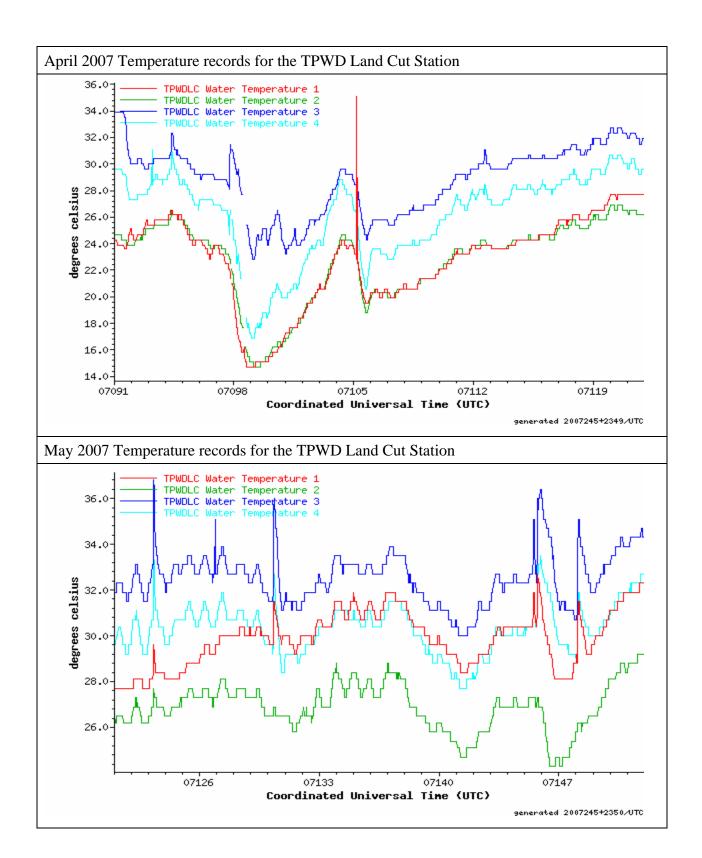

## Water Temperature Histories at the TPWD Land Cut Station

Monthly temperature profiles measured at the Texas Parks and Wildlife Department Land Cut station from December 13, 2005, date of the station installation to August 31, 2007. Discussion of the profiles is found in the text of the related report "Monitoring and Predictive Modeling of Water Temperatures in the Laguna Madre". During some portions of the water temperature record no differences can be observed between the four sensors while during other portion of the records growing differences can be observed. Such differences stopped after sensor replacements and the overall analysis (see report text) shows that technical problems are the cause of these discrepancies and that only minor water temperature differences should be observed otherwise.