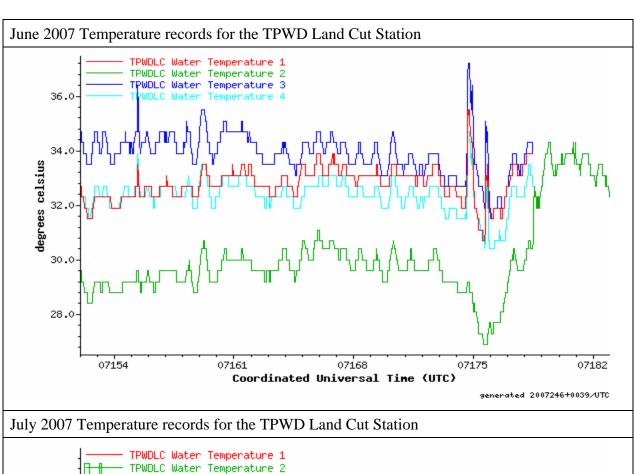

## Water Temperature Histories at the TPWD Land Cut Station

Monthly temperature profiles measured at the Texas Parks and Wildlife Department Land Cut station from December 13, 2005, date of the station installation to August 31, 2007. Discussion of the profiles is found in the text of the related report "Monitoring and Predictive Modeling of Water Temperatures in the Laguna Madre". During some portions of the water temperature record no differences can be observed between the four sensors while during other portion of the records growing differences can be observed. Such differences stopped after sensor replacements and the overall analysis (see report text) shows that technical problems are the cause of these discrepancies and that only minor water temperature differences should be observed otherwise.