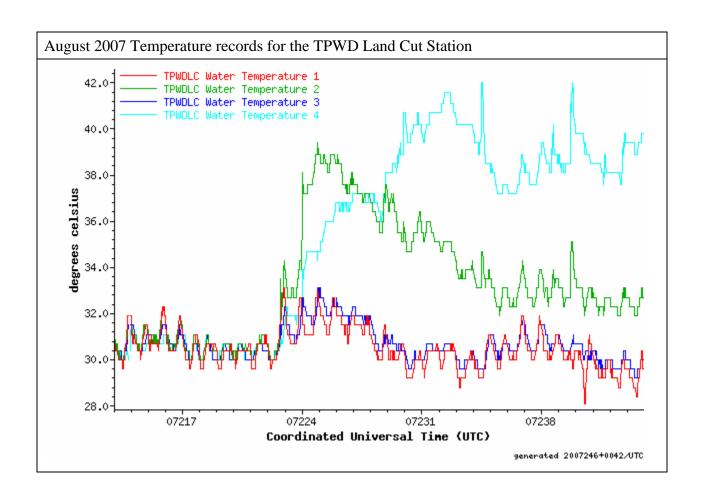

## Water Temperature Histories at the TPWD Land Cut Station

Monthly temperature profiles measured at the Texas Parks and Wildlife Department Land Cut station from December 13, 2005, date of the station installation to August 31, 2007. Discussion of the profiles is found in the text of the related report "Monitoring and Predictive Modeling of Water Temperatures in the Laguna Madre". During some portions of the water temperature record no differences can be observed between the four sensors while during other portion of the records growing differences can be observed. Such differences stopped after sensor replacements and the overall analysis (see report text) shows that technical problems are the cause of these discrepancies and that only minor water temperature differences should be observed otherwise.

| Station Name:             | Texas Parks & Wlldlife Department, Land Cut Station                                                              |
|---------------------------|------------------------------------------------------------------------------------------------------------------|
| DNR ID:                   | 141                                                                                                              |
| Abbreviation:             | TPWDLC                                                                                                           |
| Location:                 | 26° 55.883' N, 97° 27.388' W                                                                                     |
|                           | 26.9313900 / -97.4564700                                                                                         |
| url:                      | http://lighthouse.tamucc.edu/overview/141                                                                        |
| Information collected:    | water temperatures at 4 depth within the water column                                                            |
| Data collection<br>Start: | December 13, 2005                                                                                                |
| Communication:            | Satellite transmission, measurements available on the web typically within 1 hr.                                 |
| Check /<br>Maintenance:   | July 24, 2007: Replacement of thermistor string                                                                  |
| Other information:        | Added correction record for wtp1, wtp3, wtp4 to remove data from 2007178+1130 to 2007198+0000 as per John Adams. |