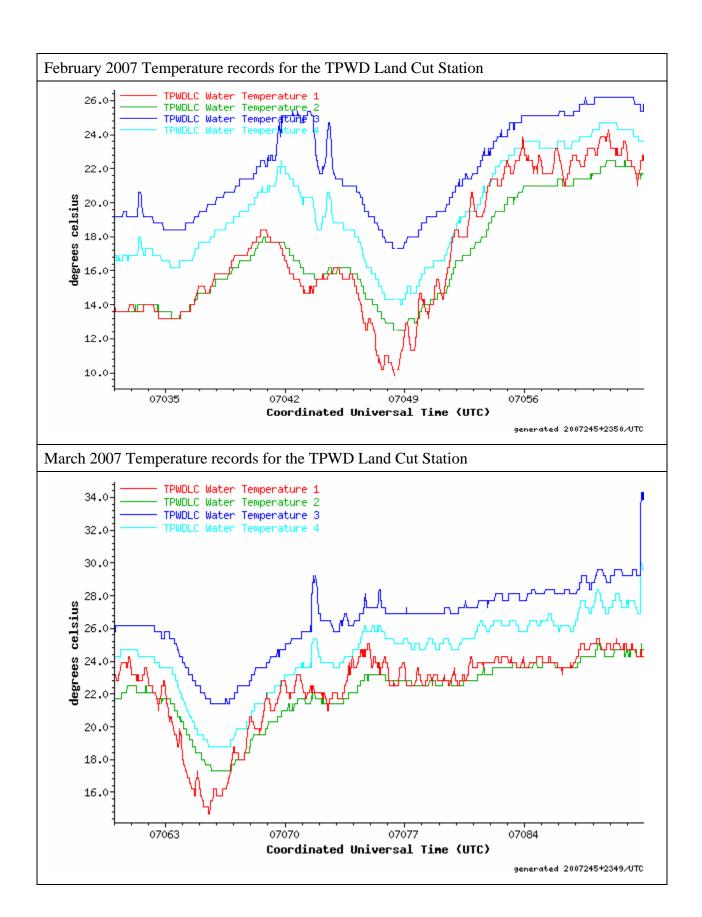

## Water Temperature Histories at the TPWD Land Cut Station

Monthly temperature profiles measured at the Texas Parks and Wildlife Department Land Cut station from December 13, 2005, date of the station installation to August 31, 2007. Discussion of the profiles is found in the text of the related report "Monitoring and Predictive Modeling of Water Temperatures in the Laguna Madre". During some portions of the water temperature record no differences can be observed between the four sensors while during other portion of the records growing differences can be observed. Such differences stopped after sensor replacements and the overall analysis (see report text) shows that technical problems are the cause of these discrepancies and that only minor water temperature differences should be observed otherwise.