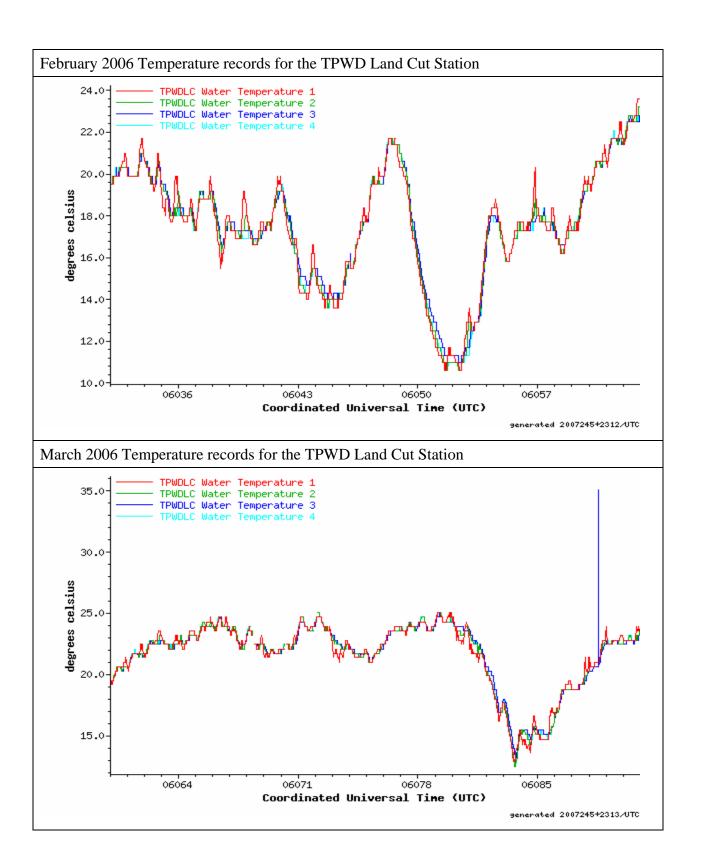

## Water Temperature Histories at the TPWD Land Cut Station

Monthly temperature profiles measured at the Texas Parks and Wildlife Department Land Cut station from December 13, 2005, date of the station installation to August 31, 2007. Discussion of the profiles is found in the text of the related report "Monitoring and Predictive Modeling of Water Temperatures in the Laguna Madre". During some portions of the water temperature record no differences can be observed between the four sensors while during other portion of the records growing differences can be observed. Such differences stopped after sensor replacements and the overall analysis (see report text) shows that technical problems are the cause of these discrepancies and that only minor water temperature differences should be observed otherwise.