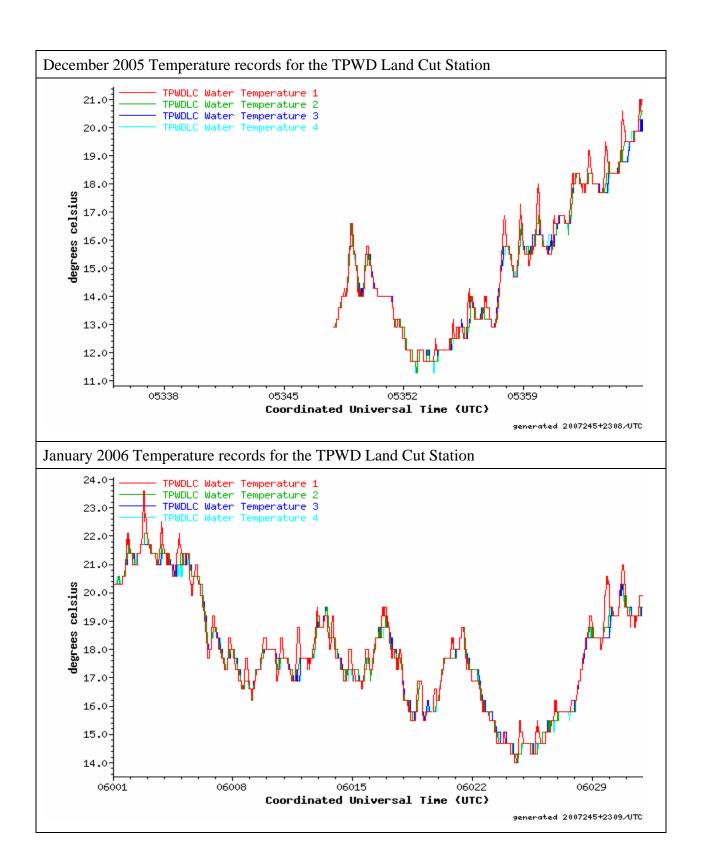

## Water Temperature Histories at the TPWD Land Cut Station

Monthly temperature profiles measured at the Texas Parks and Wildlife Department Land Cut station from December 13, 2005, date of the station installation to August 31, 2007. Discussion of the profiles is found in the text of the related report "Monitoring and Predictive Modeling of Water Temperatures in the Laguna Madre". During some portions of the water temperature record no differences can be observed between the four sensors while during other portion of the records growing differences can be observed. Such differences stopped after sensor replacements and the overall analysis (see report text) shows that technical problems are the cause of these discrepancies and that only minor water temperature differences should be observed otherwise.