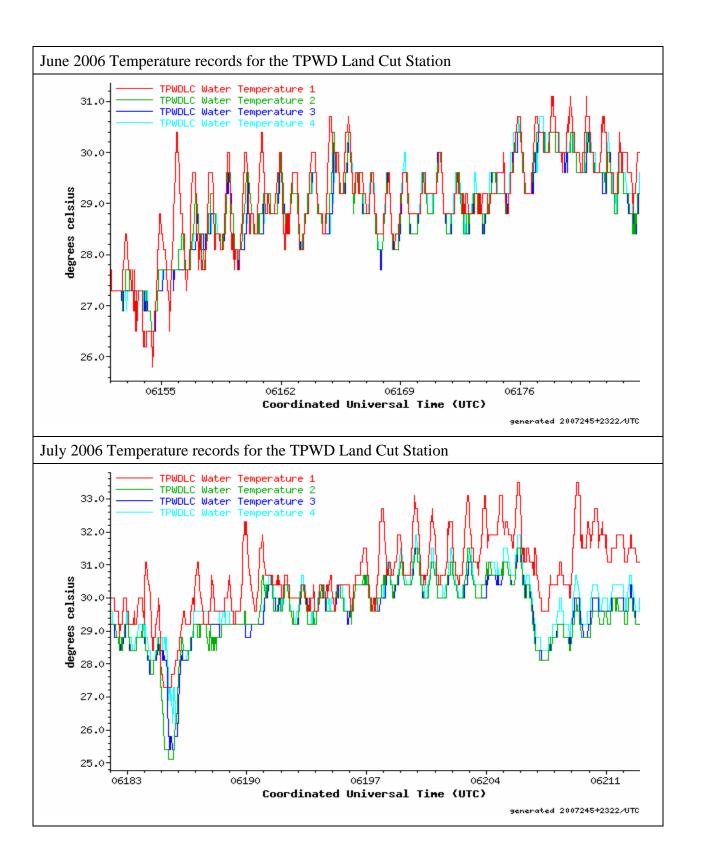

## Water Temperature Histories at the TPWD Land Cut Station

Monthly temperature profiles measured at the Texas Parks and Wildlife Department Land Cut station from December 13, 2005, date of the station installation to August 31, 2007. Discussion of the profiles is found in the text of the related report "Monitoring and Predictive Modeling of Water Temperatures in the Laguna Madre". During some portions of the water temperature record no differences can be observed between the four sensors while during other portion of the records growing differences can be observed. Such differences stopped after sensor replacements and the overall analysis (see report text) shows that technical problems are the cause of these discrepancies and that only minor water temperature differences should be observed otherwise.