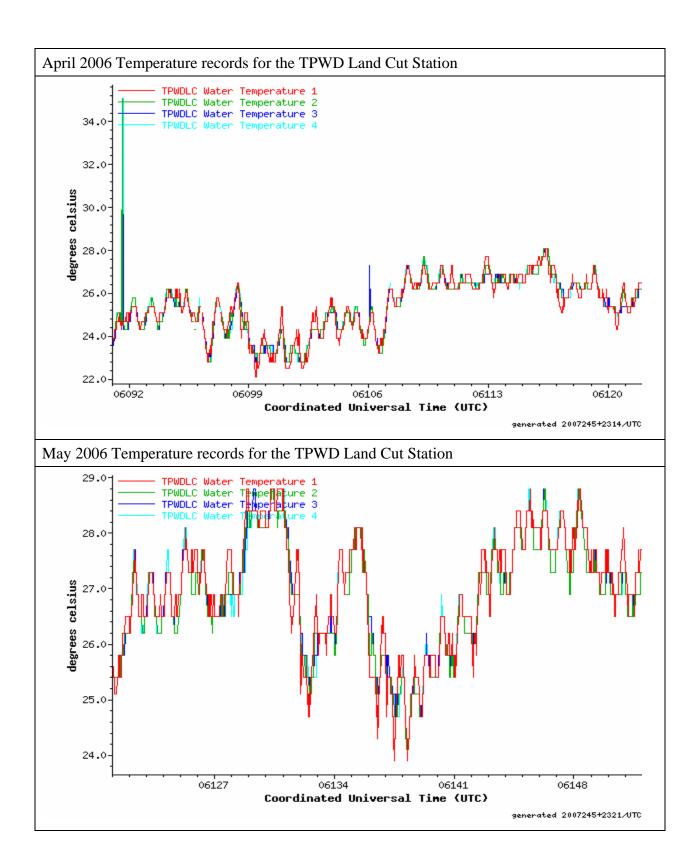

## Water Temperature Histories at the TPWD Land Cut Station

Monthly temperature profiles measured at the Texas Parks and Wildlife Department Land Cut station from December 13, 2005, date of the station installation to August 31, 2007. Discussion of the profiles is found in the text of the related report "Monitoring and Predictive Modeling of Water Temperatures in the Laguna Madre". During some portions of the water temperature record no differences can be observed between the four sensors while during other portion of the records growing differences can be observed. Such differences stopped after sensor replacements and the overall analysis (see report text) shows that technical problems are the cause of these discrepancies and that only minor water temperature differences should be observed otherwise.