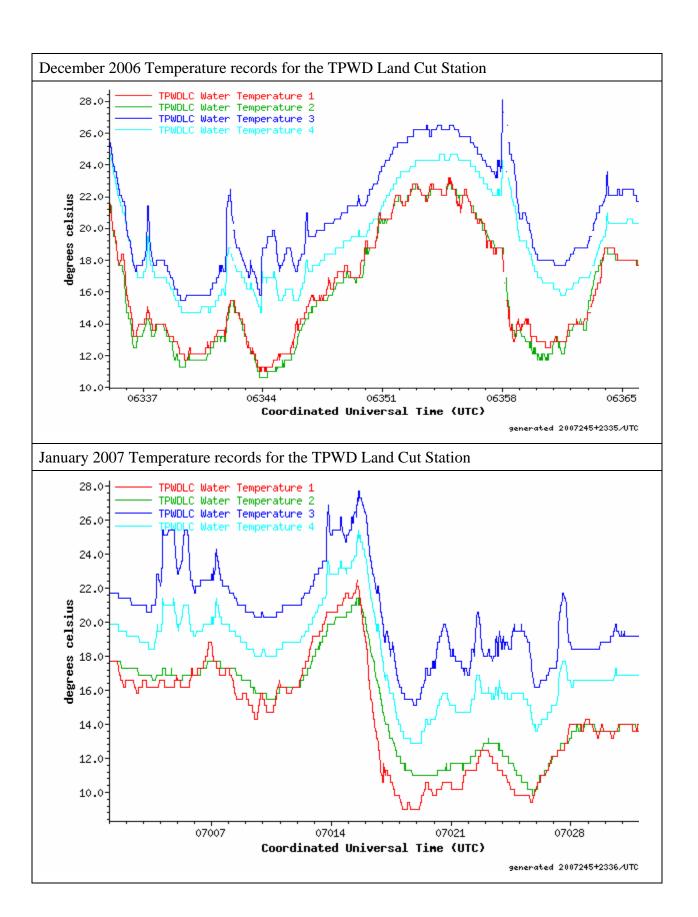

## Water Temperature Histories at the TPWD Land Cut Station

Monthly temperature profiles measured at the Texas Parks and Wildlife Department Land Cut station from December 13, 2005, date of the station installation to August 31, 2007. Discussion of the profiles is found in the text of the related report "Monitoring and Predictive Modeling of Water Temperatures in the Laguna Madre". During some portions of the water temperature record no differences can be observed between the four sensors while during other portion of the records growing differences can be observed. Such differences stopped after sensor replacements and the overall analysis (see report text) shows that technical problems are the cause of these discrepancies and that only minor water temperature differences should be observed otherwise.